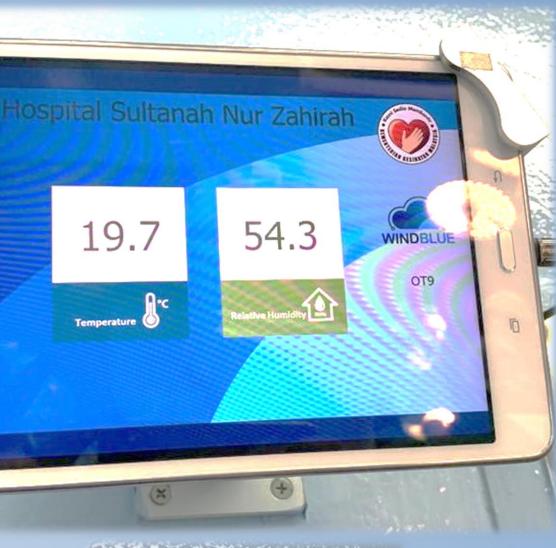

# Model of Good Care

| No. | Process                                                                | Criteria                                                                                                                                                                | Standard |
|-----|------------------------------------------------------------------------|-------------------------------------------------------------------------------------------------------------------------------------------------------------------------|----------|
| 4   | Ensure normal<br>operation theatre<br>(OT) temperature<br>and humidity | <ul> <li>All operation theatre should fulfill the following conditions:</li> <li>Temperature range: 18 - 22 degree Celsius</li> <li>Humidity range: 55 - 60%</li> </ul> | 100%     |
| 5   | Skin scrubbing                                                         | <ul> <li>All patients should have a standard similar skin<br/>scrubbing technique i.e. using chlorhexidine + povidone<br/>solution</li> </ul>                           | 100%     |
| 6   | Wound education to<br>patient prior to<br>discharge                    | <ul> <li>All patients will be given education flyers on wound<br/>care</li> </ul>                                                                                       | 100%     |