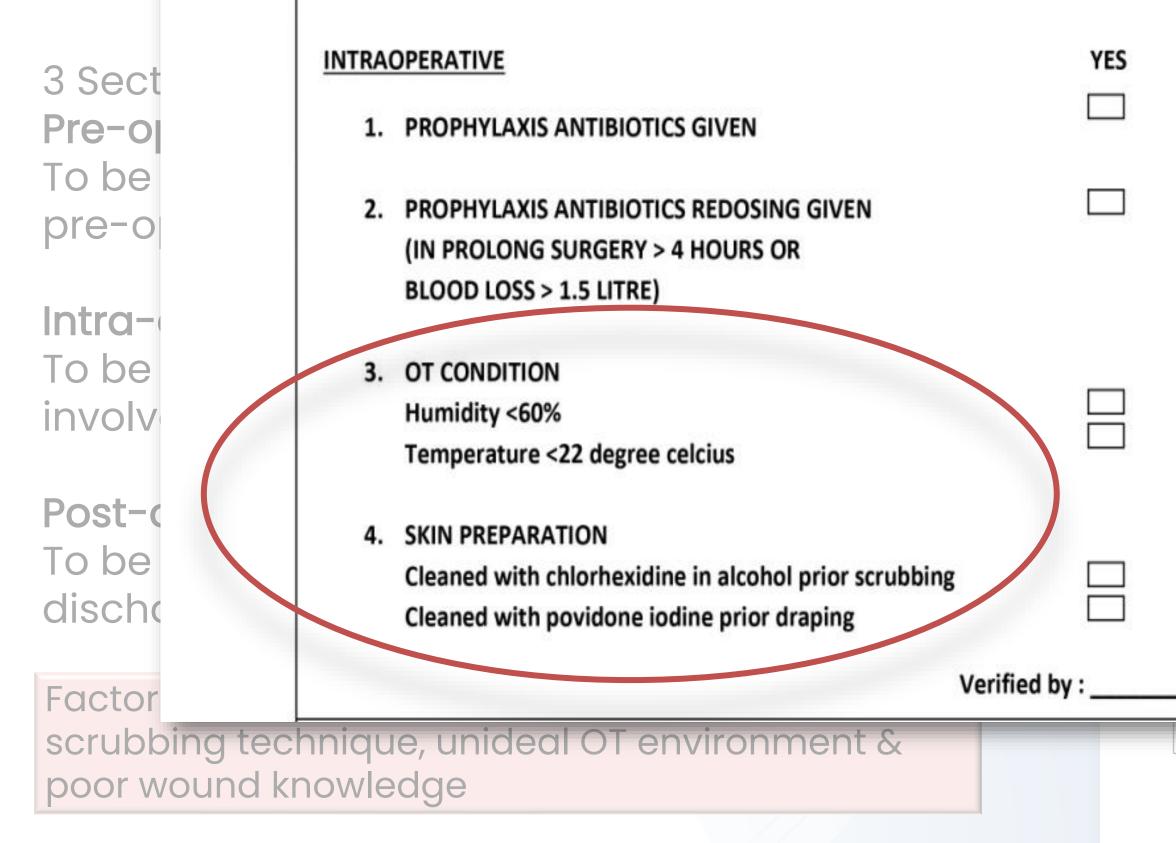

# Model of Good Care

| No. | Process                                                                | Criteria                                                                                                                                                                | Standard |
|-----|------------------------------------------------------------------------|-------------------------------------------------------------------------------------------------------------------------------------------------------------------------|----------|
| 4   | Ensure normal<br>operation theatre<br>(OT) temperature<br>and humidity | <ul> <li>All operation theatre should fulfill the following conditions:</li> <li>Temperature range: 18 - 22 degree Celsius</li> <li>Humidity range: 55 - 60%</li> </ul> | 100%     |
| 5   | Skin scrubbing                                                         | <ul> <li>All patients should have a standard similar skin<br/>scrubbing technique i.e. using chlorhexidine + povidone<br/>solution</li> </ul>                           | 100%     |
| 6   | Wound education to<br>patient prior to<br>discharge                    | <ul> <li>All patients will be given education flyers on wound<br/>care</li> </ul>                                                                                       | 100%     |