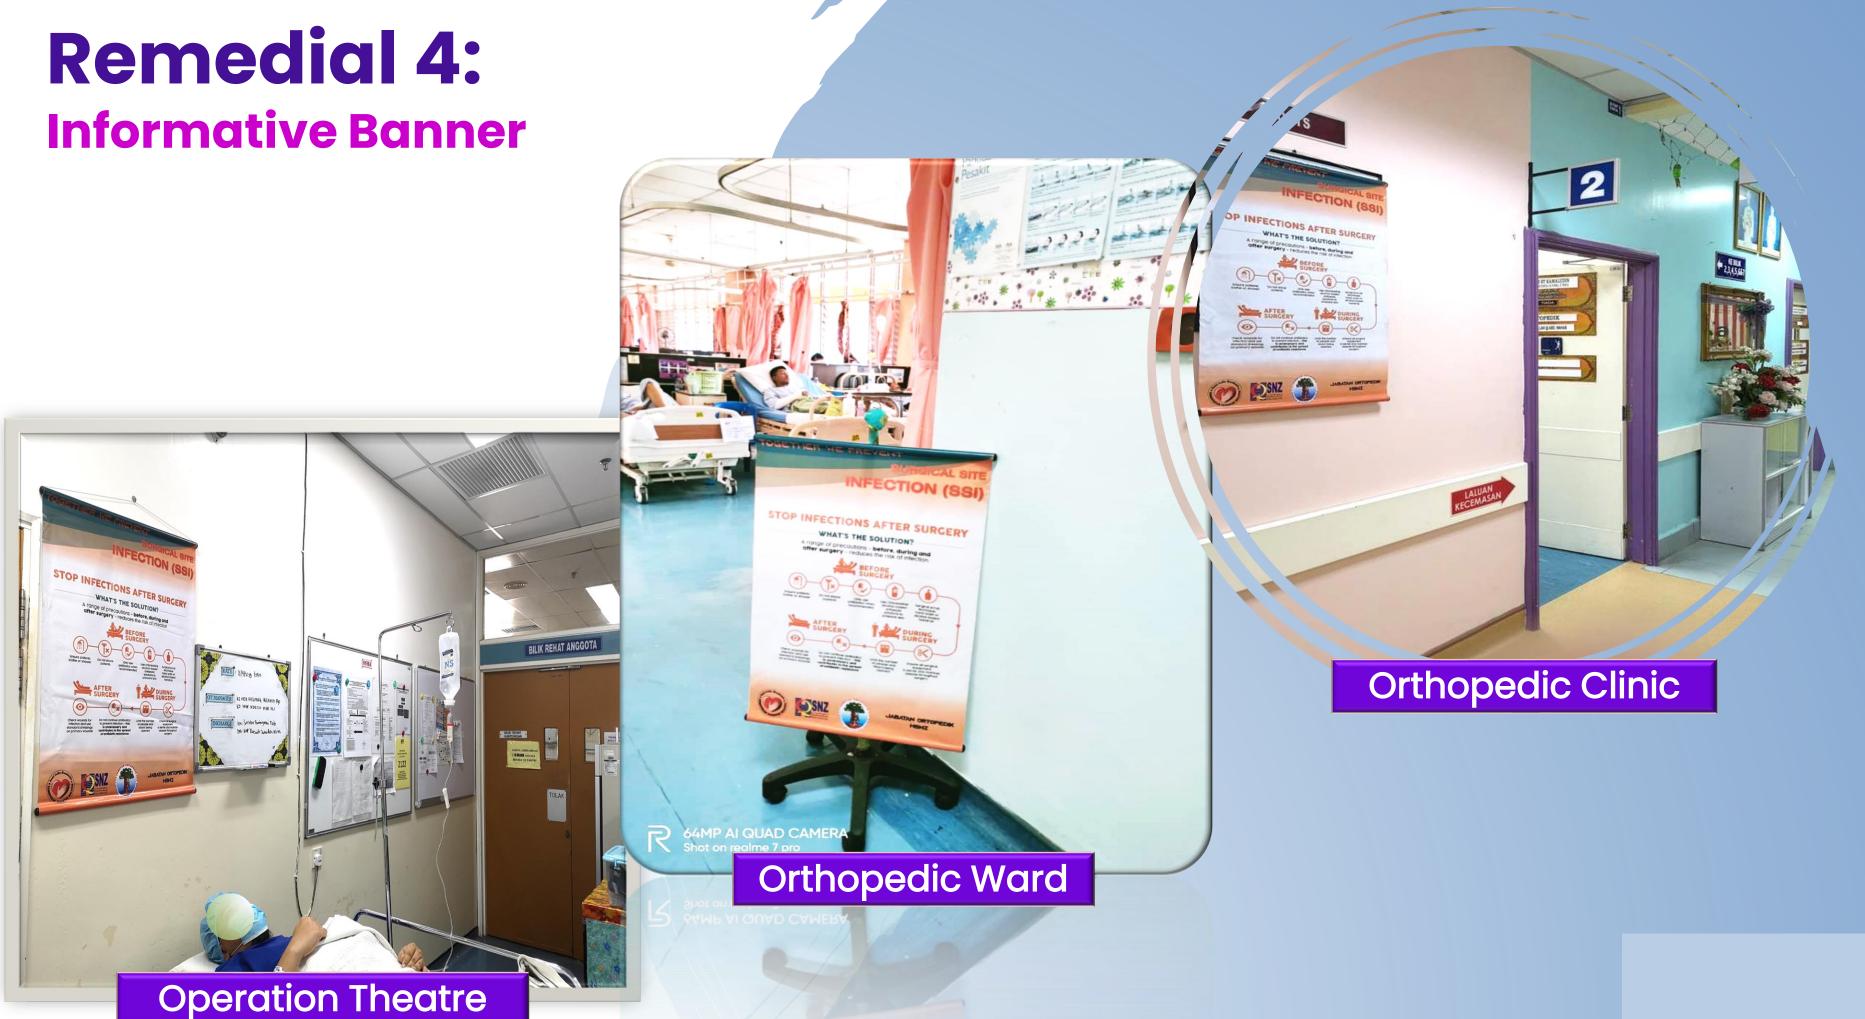

# Model of Good Care

| No. | Process                                                                | Criteria                                                                                                                                                                | Standard |
|-----|------------------------------------------------------------------------|-------------------------------------------------------------------------------------------------------------------------------------------------------------------------|----------|
| 4   | Ensure normal<br>operation theatre<br>(OT) temperature<br>and humidity | <ul> <li>All operation theatre should fulfill the following conditions:</li> <li>Temperature range: 18 - 22 degree Celsius</li> <li>Humidity range: 55 - 60%</li> </ul> | 100%     |
| 5   | Skin scrubbing                                                         | <ul> <li>All patients should have a standard similar skin<br/>scrubbing technique i.e. using chlorhexidine + povidone<br/>solution</li> </ul>                           | 100%     |
| 6   | Wound education to<br>patient prior to<br>discharge                    | <ul> <li>All patients will be given education flyers on wound<br/>care</li> </ul>                                                                                       | 100%     |