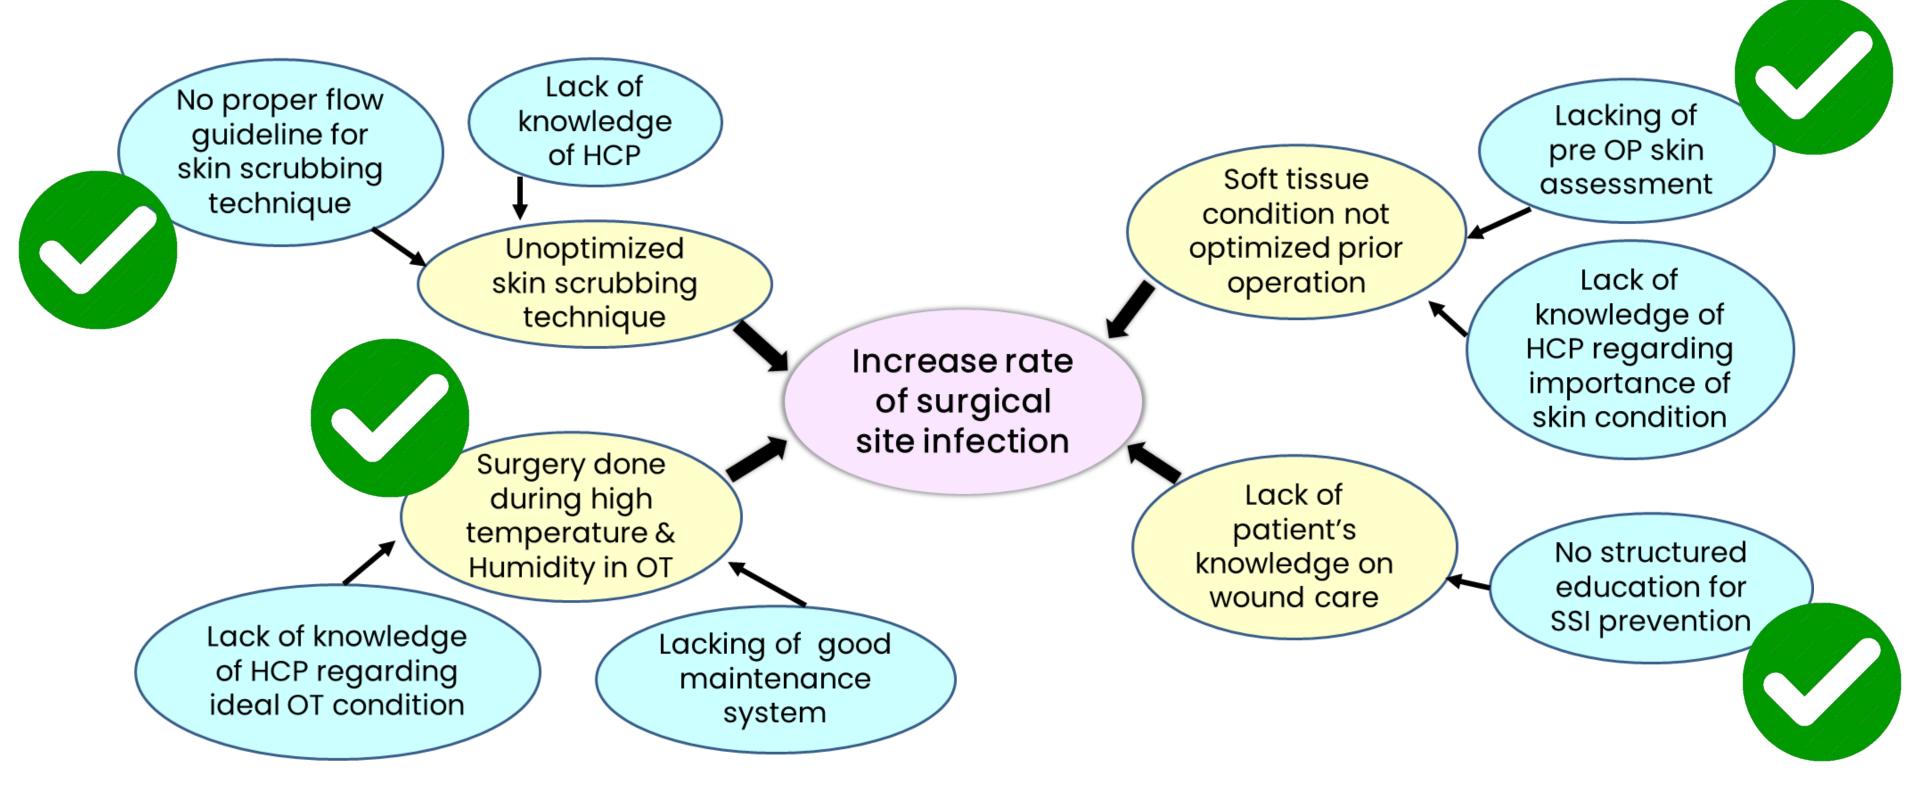

atre should fulfill the following conditions:</li> <li>Temperature range: 18 - 22 degree Celsius</li> <li>Humidity range: 55 - 60%</li> </ul> | 100%     | 97%          |
| 5   | Skin scrubbing                                                            | <ul> <li>All patients should have a standard similar skin<br/>scrubbing technique i.e. using chlorhexidine +<br/>povidone solution</li> </ul>                           | 100%     | 0%           |
| 6   | Wound<br>education to<br>patient prior to<br>discharge                    | <ul> <li>All patients will be given education flyers on wound<br/>care</li> </ul>                                                                                       | 100%     | 0%           |

## Data Analysis: Conformation to MOGC

# Strategies for Change







# **Remedial 1:** Peri-Operative Checklist

## **Remedial 1:** Peri-Operative Checklist



3 Sections : **Pre-operative** To be filled by medical officer who did the pre-op round

### Intra-operative To be filled by medical officer who

involved in the surgery

### Post-operative

To be filled by house officer who did the discharge summary

Factor: Unoptimized skin condition, poor skin scrubbing technique, unideal OT environment & poor wound knowledge

### PERIOPERATIVE CHECKLIST FOR ORTHOPAEDIC ELECTIVE SURGERY

| PREOPERATIN                 | <u>VE</u>                                                                                                  |               |    |
|-----------------------------|--------------------------------------------------------------------------------------