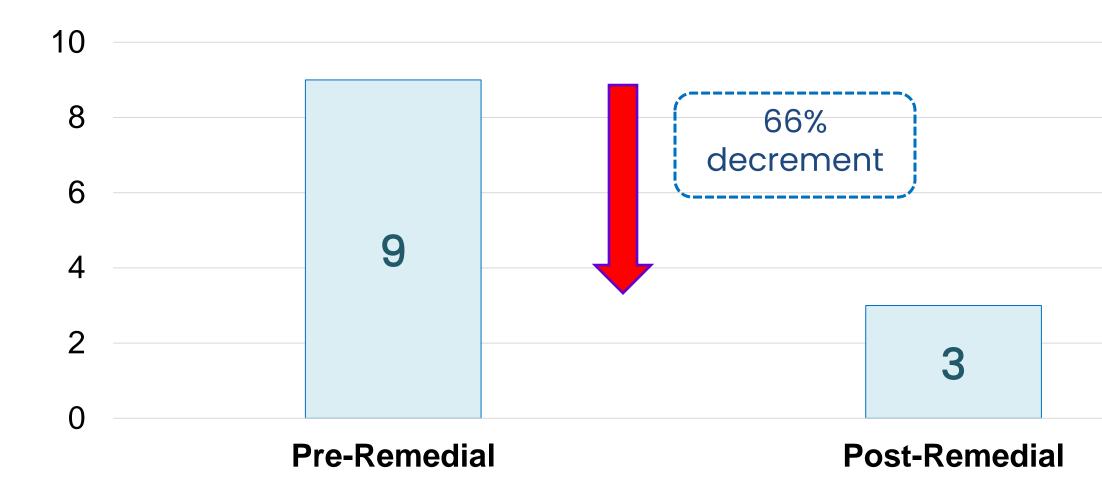

# **Model of Good Care** (continued)

| PHASE                          | PHASE 1:<br>Problem Verification                                                                                                                              | PHASE 2:<br>Determining Contributing Factors                                                                                                                                                                                                                                                                                                                                                                                  |
|--------------------------------|---------------------------------------------------------------------------------------------------------------------------------------------------------------|-------------------------------------------------------------------------------------------------------------------------------------------------------------------------------------------------------------------------------------------------------------------------------------------------------------------------------------------------------------------------------------------------------------------------------|
| Duration of Study              | August 2020                                                                                                                                                   | August 2020 – September 2020                                                                                                                                                                                                                                                                                                                                                                                                  |
| Variables need to be collected | <ul> <li>Percentage of SSI in<br/>Orthopedic Department,<br/>HSNZ;</li> <li>Number of patient with<br/>SSI</li> <li>Number of elective<br/>surgery</li> </ul> | <ol> <li>Knowledge on SSI among:         <ol> <li>Doctors</li> <li>Staff Nurses</li> <li>Patients</li> </ol> </li> <li>Number of patients receiving prophy antibiotics according to guideline</li> <li>Number of patients underwent pre-Oskin assessment done during pre-op round</li> <li>Number of patients with standard ski scrubbing prior operation</li> <li>Incidence of high OT Humidity &amp; Temperature</li> </ol> |
| Data collection tool           | <ol> <li>Health Information<br/>System (HIS)</li> <li>'Buku Daftar Dewan<br/>Bedah'</li> </ol>                                                                | <ol> <li>Questionnaires</li> <li>Health Information System (HIS)</li> <li>'Buku Daftar Dewan Bedah'</li> <li>OT Book Record for humidity &amp; temper</li> </ol>                                                                                                                                                                                                                                                              |
| Sampling Technique             |                                                                                                                                                               | Convenience Samp                                                                                                                                                                                                                                                                                                                                                                                                              |
| Method of Analysis             | Data were analyzed quanti<br>using Microsoft Excel                                                                                                            | tatively and presented as frequencies and                                                                                                                                                                                                                                                                                                                                                                                     |