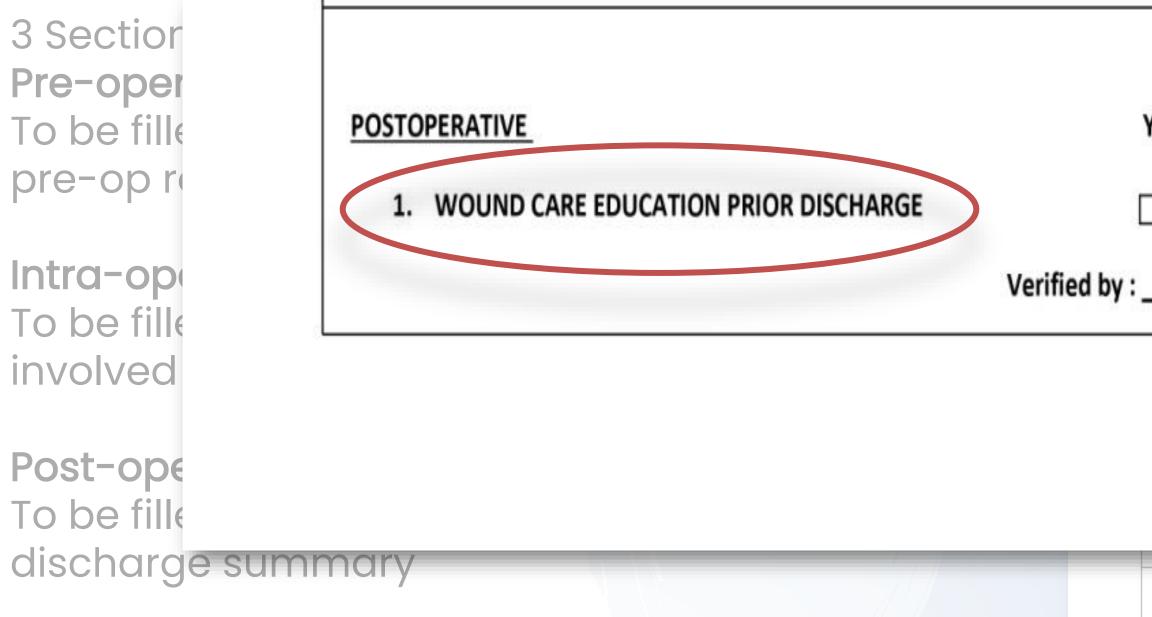

# Model of Good Care

| No. | Process                                                                | Criteria                                                                                                                                                                | Standard |
|-----|------------------------------------------------------------------------|-------------------------------------------------------------------------------------------------------------------------------------------------------------------------|----------|
| 4   | Ensure normal<br>operation theatre<br>(OT) temperature<br>and humidity | <ul> <li>All operation theatre should fulfill the following conditions:</li> <li>Temperature range: 18 - 22 degree Celsius</li> <li>Humidity range: 55 - 60%</li> </ul> | 100%     |
| 5   | Skin scrubbing                                                         | <ul> <li>All patients should have a standard similar skin<br/>scrubbing technique i.e. using chlorhexidine + povidone<br/>solution</li> </ul>                           | 100%     |
| 6   | Wound education to<br>patient prior to<br>discharge                    | <ul> <li>All patients will be given education flyers on wound<br/>care</li> </ul>                                                                                       | 100%     |