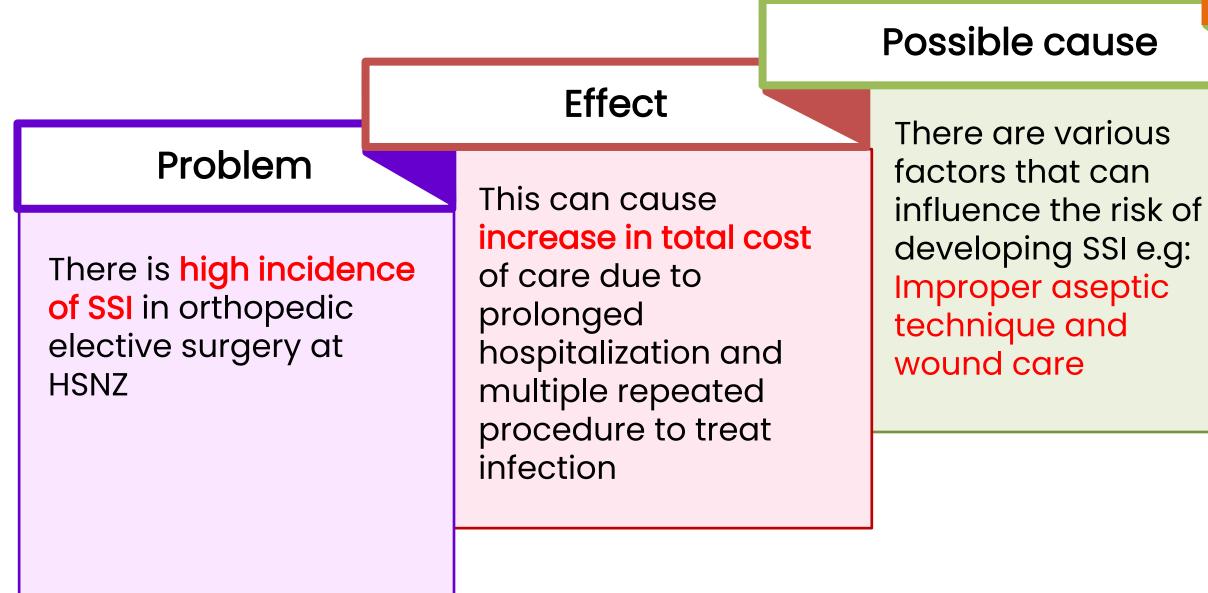

partment, Hospital Sultanah Nur Zahirah



## **Refined Topic**



# Definition of Surgical Site Infection (SSI)

SSI is defined as an infection that occurs up to 30 days after surgery or up to 1 year after surgery in patient receiving implants.



## Impact of SSI

SSI cause increased morbidity, mortality, extended hospital in-patient stays, and economic burden to the hospital resources

# Introduction

It is estimated that annual incidence of SSI in the United States is 1.07%; with 8000 deaths directly related to SSI and a financial cost of treatment to \$10 billion

Scott RD 2009

In the United Kingdom, the length of the hospital stay increases between 5.8 and 17 extra days

F----

Geubbels EL 2000

## **Literature Review:** Existence of the problem



# **Problem Analysis Chart**







## **Problem Statement**

### Aim of Study

Thus, this study is needed to reduce the incidence of SSI to <2% as per international standard level

# Gathering Information





### General

To reduce percentage of surgical site infection in orthopedic surgical procedure

## Specific

- 1. To determine the percentage of incidence surgical site infection in orthopedic elective surgery
- 2. To explore possible contributing factors that leads to increase rate of infection
- 3. To formulate strategies and implement appropriate remedial measures to decrease rate of infection
- 4. To re-evaluate the effectiveness of the remedial measures implemented

# **Objectives**

# Indicator, Criteria & Standard

### Percentage of surgical site infection

Number of case complicated with S

Total number of EL