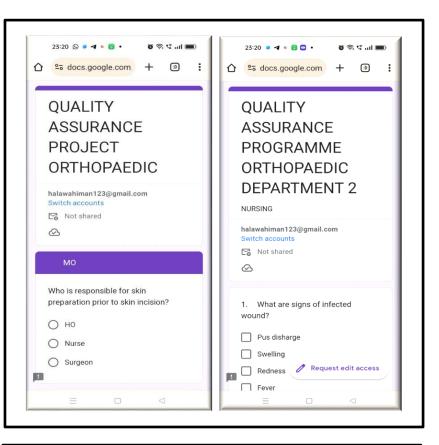

# **Model of Good Care** (continued)

| PHASE                          | PHASE 1:<br>Problem Verification                                                                                                                              | PHASE 2:<br>Determining Contributing Factors                                                                                                                                                                                                                                                                                                                                                                                  |
|--------------------------------|---------------------------------------------------------------------------------------------------------------------------------------------------------------|-------------------------------------------------------------------------------------------------------------------------------------------------------------------------------------------------------------------------------------------------------------------------------------------------------------------------------------------------------------------------------------------------------------------------------|
| Duration of Study              | August 2020                                                                                                                                                   | August 2020 – September 2020                                                                                                                                                                                                                                                                                                                                                                                                  |
| Variables need to be collected | <ul> <li>Percentage of SSI in<br/>Orthopedic Department,<br/>HSNZ;</li> <li>Number of patient with<br/>SSI</li> <li>Number of elective<br/>surgery</li> </ul> | <ol> <li>Knowledge on SSI among:         <ol> <li>Doctors</li> <li>Staff Nurses</li> <li>Patients</li> </ol> </li> <li>Number of patients receiving prophy antibiotics according to guideline</li> <li>Number of patients underwent pre-Oskin assessment done during pre-op round</li> <li>Number of patients with standard ski scrubbing prior operation</li> <li>Incidence of high OT Humidity &amp; Temperature</li> </ol> |
| Data collection tool           | <ol> <li>Health Information<br/>System (HIS)</li> <li>'Buku Daftar Dewan<br/>Bedah'</li> </ol>                                                                | <ol> <li>Questionnaires</li> <li>Health Information System (HIS)</li> <li>'Buku Daftar Dewan Bedah'</li> <li>OT Book Record for humidity &amp; temper</li> </ol>                                                                                                                                                                                                                                                              |
| Sampling Technique             |                                                                                                                                                               | Convenience Samp                                                                                                                                                                                                                                                                                                                                                                                                              |
| Method of Analysis             | Data were analyzed quanti<br>using Microsoft Excel                                                                                                            | tatively and presented as frequencies and                                                                                                                                                                                                                                                                                                                                                                                     |

# Methodology

| PHASE 3:<br>Post Remedial MeasuresApril 2022 – May 20221. Percentage of SSI in Orthopedic<br>Department, HSNZ2. Knowledge on SSI among:<br>1. Doctors2. Staff Nurses<br>3. Patients3. Number of patients receiving prophylaxis<br>antibiotics according to guideline4. Number of patients underwent pre-Op<br>skin assessment done during pre-op<br>round5. Number of patients with standard skin<br>scrubbing prior operation6. Incidence of high OT Humidity &<br>Temperature                         |         |                      |                                                                                                                                                                                                                                                                                                                                           |
|---------------------------------------------------------------------------------------------------------------------------------------------------------------------------------------------------------------------------------------------------------------------------------------------------------------------------------------------------------------------------------------------------------------------------------------------------------------------------------------------------------|---------|----------------------|-------------------------------------------------------------------------------------------------------------------------------------------------------------------------------------------------------------------------------------------------------------------------------------------------------------------------------------------|
| <ol> <li>Percentage of SSI in Orthopedic<br/>Department, HSNZ</li> <li>Knowledge on SSI among:         <ol> <li>Doctors</li> <li>Staff Nurses</li> <li>Patients</li> </ol> </li> <li>Number of patients receiving prophylaxis<br/>antibiotics according to guideline</li> <li>Number of patients underwent pre-Op<br/>skin assessment done during pre-op<br/>round</li> <li>Number of patients with standard skin<br/>scrubbing prior operation</li> <li>Incidence of high OT Humidity &amp;</li> </ol> |         |                      |                                                                                                                                                                                                                                                                                                                                           |
| <ul> <li>Department, HSNZ</li> <li>2. Knowledge on SSI among: <ol> <li>Doctors</li> <li>Doctors</li> <li>Staff Nurses</li> <li>Patients</li> </ol> </li> <li>3. Number of patients receiving prophylaxis antibiotics according to guideline</li> <li>4. Number of patients underwent pre-Op skin assessment done during pre-op round</li> <li>5. Number of patients with standard skin scrubbing prior operation</li> <li>6. Incidence of high OT Humidity &amp;</li> </ul>                             |         |                      | April 2022 – May 2022                                                                                                                                                                                                                                                                                                                     |
| <b>e</b> ,                                                                                                                                                                                                                                                                                                                                                                                                                                                                                              | Dp<br>D | 2.<br>3.<br>4.<br>5. | Department, HSNZ<br>Knowledge on SSI among:<br>1. Doctors<br>2. Staff Nurses<br>3. Patients<br>Number of patients receiving prophylaxis<br>antibiotics according to guideline<br>Number of patients underwent pre-Op<br>skin assessment done during pre-op<br>round<br>Number of patients with standard skin<br>scrubbing prior operation |
|                                                                                                                                                                                                                                                                                                                                                                                                                                                                                                         |         |                      | Temperature                                                                                                                                                                                                                                                                                                                               |