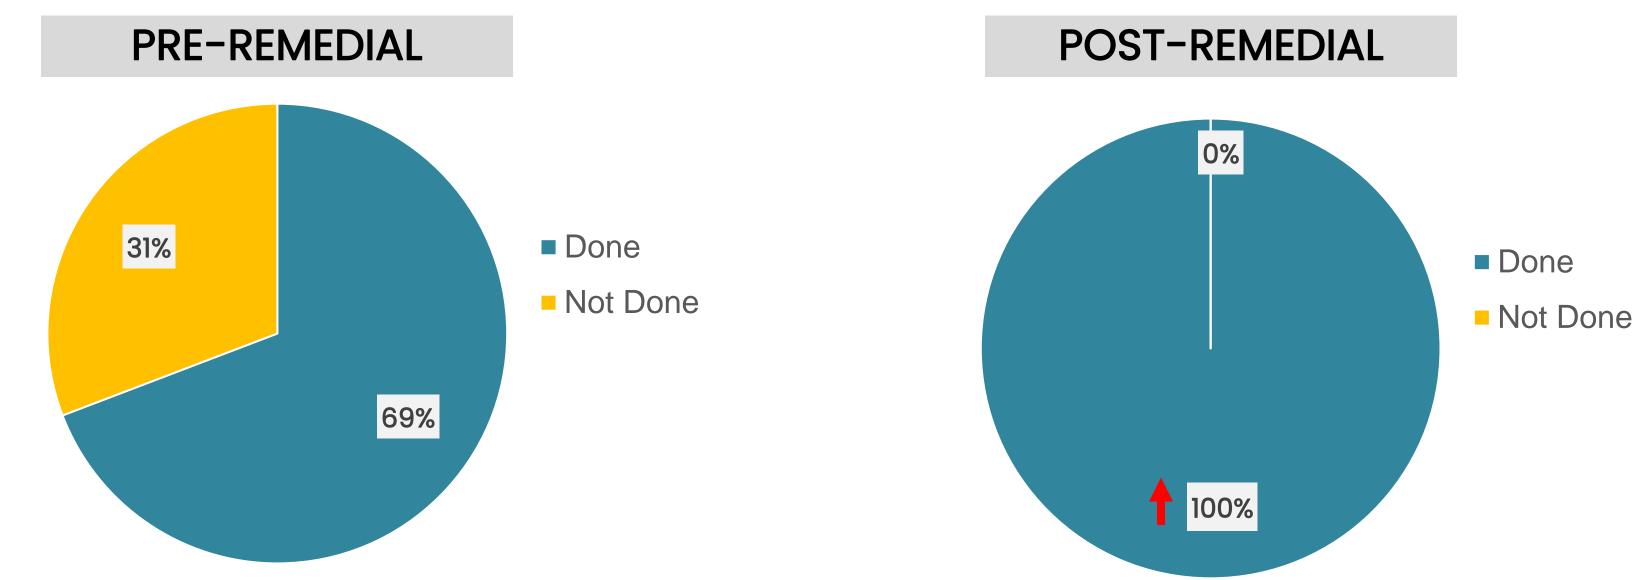

# **Model of Good Care** (continued)

| PHASE                          | PHASE 1:<br>Problem Verification                                                                                                                              | PHASE 2:<br>Determining Contributing Factors                                                                                                                                                                                                                                                                                                                                                                                  |
|--------------------------------|---------------------------------------------------------------------------------------------------------------------------------------------------------------|-------------------------------------------------------------------------------------------------------------------------------------------------------------------------------------------------------------------------------------------------------------------------------------------------------------------------------------------------------------------------------------------------------------------------------|
| Duration of Study              | August 2020                                                                                                                                                   | August 2020 – September 2020                                                                                                                                                                                                                                                                                                                                                                                                  |
| Variables need to be collected | <ul> <li>Percentage of SSI in<br/>Orthopedic Department,<br/>HSNZ;</li> <li>Number of patient with<br/>SSI</li> <li>Number of elective<br/>surgery</li> </ul> | <ol> <li>Knowledge on SSI among:         <ol> <li>Doctors</li> <li>Staff Nurses</li> <li>Patients</li> </ol> </li> <li>Number of patients receiving prophy antibiotics according to guideline</li> <li>Number of patients underwent pre-Oskin assessment done during pre-op round</li> <li>Number of patients with standard ski scrubbing prior operation</li> <li>Incidence of high OT Humidity &amp; Temperature</li> </ol> |
| Data collection tool           | <ol> <li>Health Information<br/>System (HIS)</li> <li>'Buku Daftar Dewan<br/>Bedah'</li> </ol>                                                                | <ol> <li>Questionnaires</li> <li>Health Information System (HIS)</li> <li>'Buku Daftar Dewan Bedah'</li> <li>OT Book Record for humidity &amp; temper</li> </ol>                                                                                                                                                                                                                                                              |
| Sampling Technique             |                                                                                                                                                               | Convenience Samp                                                                                                                                                                                                                                                                                                                                                                                                              |
| Method of Analysis             | Data were analyzed quanti<br>using Microsoft Excel                                                                                                            | tatively and presented as frequencies and                                                                                                                                                                                                                                                                                                                                                                                     |