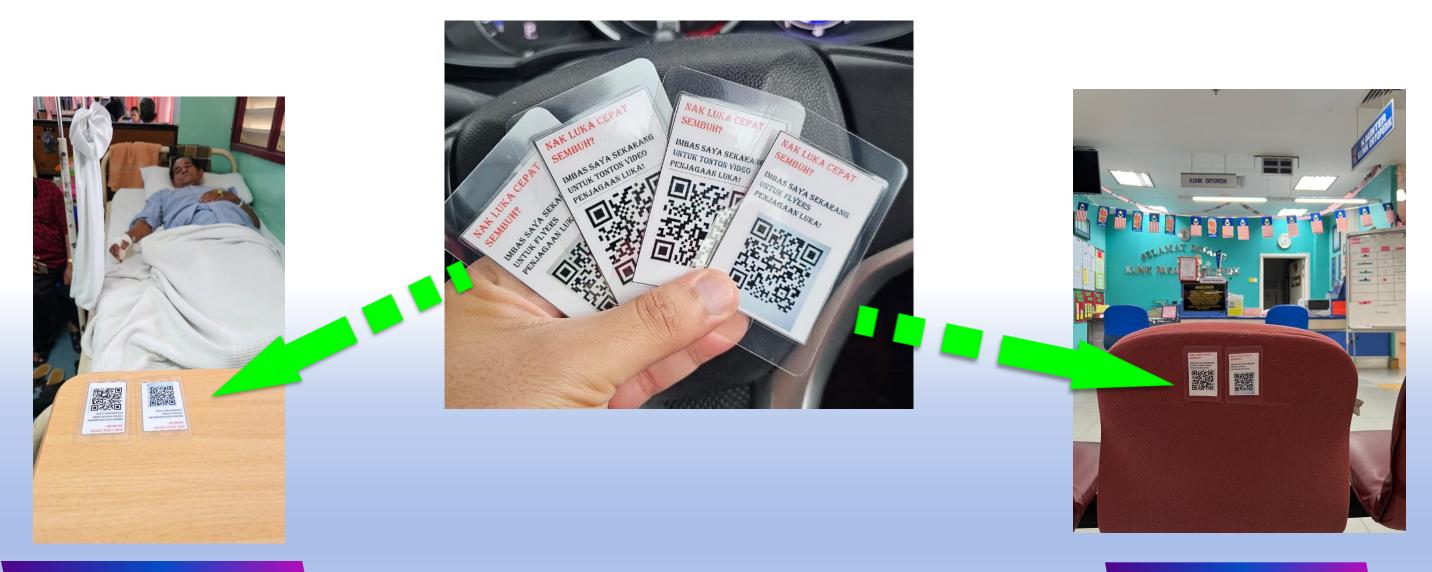

# Model of Good Care

| No. | Process                                                                | Criteria                                                                                                                                                                | Standard |
|-----|------------------------------------------------------------------------|-------------------------------------------------------------------------------------------------------------------------------------------------------------------------|----------|
| 4   | Ensure normal<br>operation theatre<br>(OT) temperature<br>and humidity | <ul> <li>All operation theatre should fulfill the following conditions:</li> <li>Temperature range: 18 - 22 degree Celsius</li> <li>Humidity range: 55 - 60%</li> </ul> | 100%     |
| 5   | Skin scrubbing                                                         | <ul> <li>All patients should have a standard similar skin<br/>scrubbing technique i.e. using chlorhexidine + povidone<br/>solution</li> </ul>                           | 100%     |
| 6   | Wound education to<br>patient prior to<br>discharge                    | <ul> <li>All patients will be given education flyers on wound<br/>care</li> </ul>                                                                                       | 100%     |