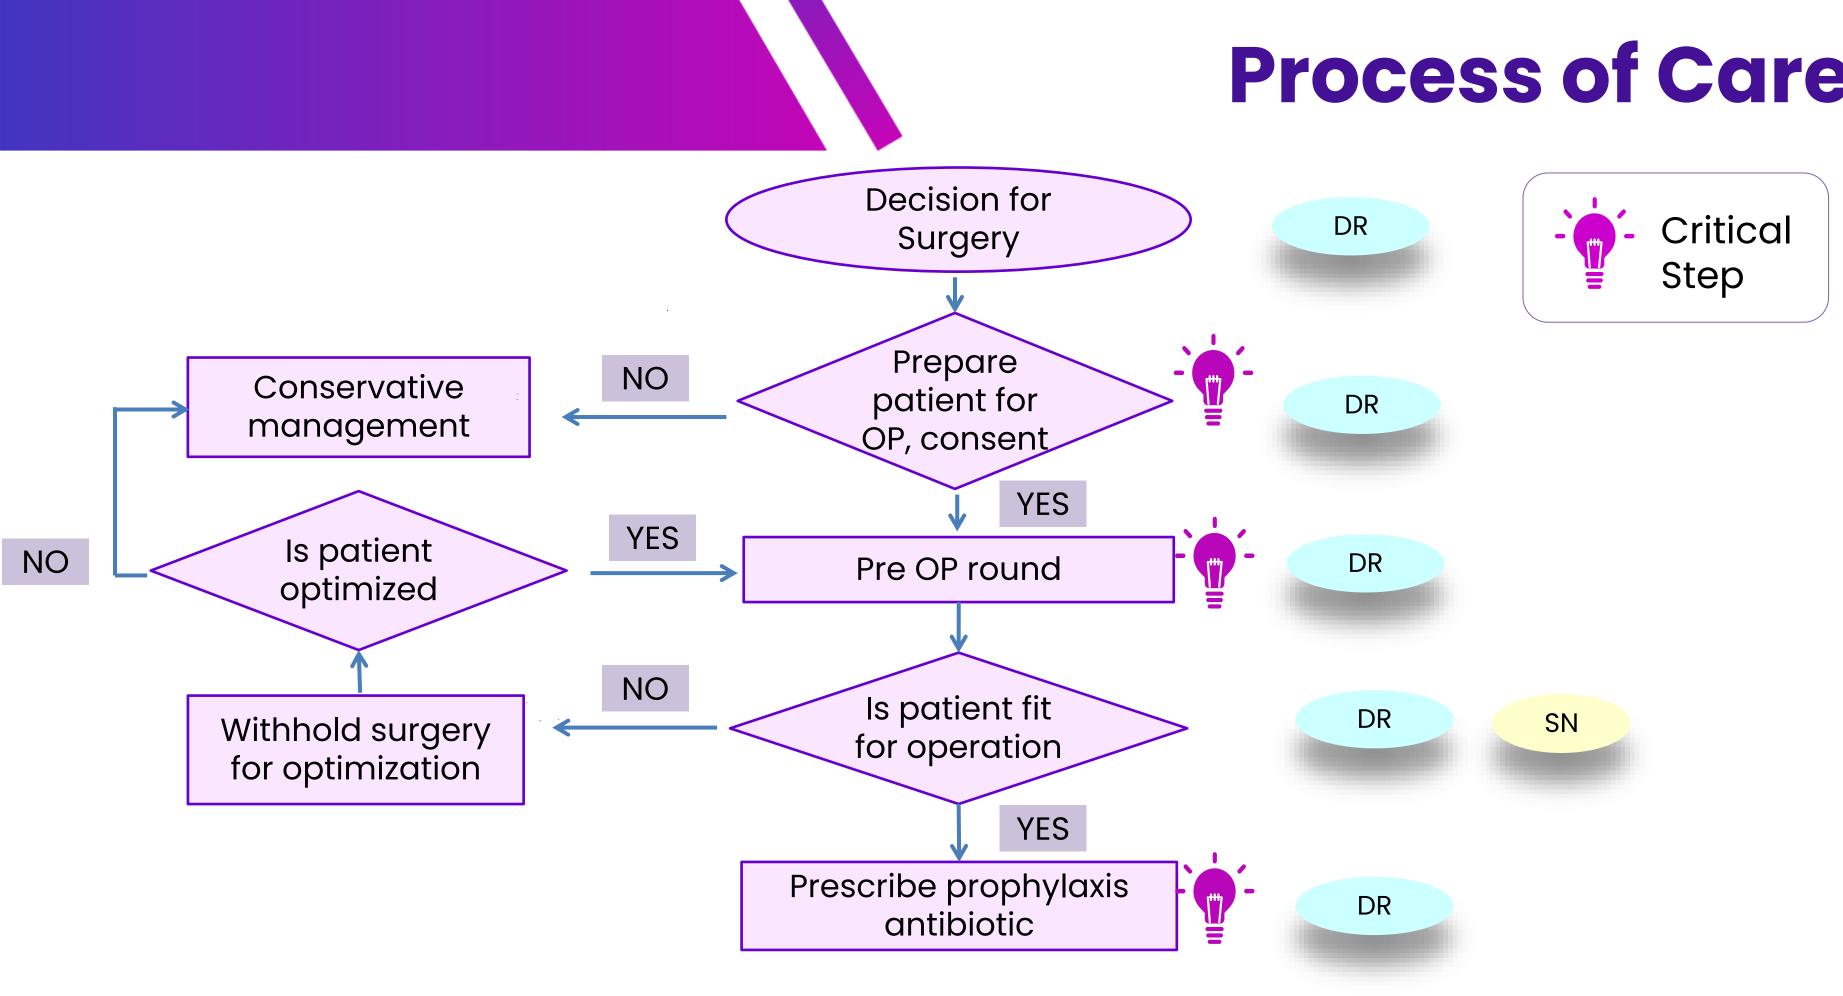

# **Process of Care**

| No. | Process                                 | Criteria                                                                                                                                                                                                                             | Standard |
|-----|-----------------------------------------|--------------------------------------------------------------------------------------------------------------------------------------------------------------------------------------------------------------------------------------|----------|
| 1   | Prepare patient for operation           | <ul> <li>All patients should be fit and optimized for surgery:</li> <li>General condition</li> <li>Blood results</li> <li>All patients must have written consent for surgery</li> </ul>                                              | 100%     |
| 2   | Pre-op round                            | <ul> <li>Pre-op skin assessment must be done 12 hours prior<br/>surgery         <ul> <li>All patients on POP need to be bivalve</li> <li>Skin must be free from severe bruise, swelling or skin<br/>infection</li> </ul> </li> </ul> | 100%     |
| 3   | Prescribe<br>prophylaxis<br>antibiotics | <ul> <li>All patients must be prescribed with prophylaxis<br/>antibiotics according to antibiotic guidelines</li> </ul>                                                                                                              | 100%     |

# Model of Good Care

| No. | Process                                                                | Criteria                                                                                                                                                                | Standard |
|-----|------------------------------------------------------------------------|-------------------------------------------------------------------------------------------------------------------------------------------------------------------------|----------|
| 4   | Ensure normal<br>operation theatre<br>(OT) temperature<br>and humidity | <ul> <li>All operation theatre should fulfill the following conditions:</li> <li>Temperature range: 18 - 22 degree Celsius</li> <li>Humidity range: 55 - 60%</li> </ul> | 100%     |
| 5   | Skin scrubbing                                                         | <ul> <li>All patients should have a standard similar skin<br/>scrubbing technique i.e. using chlorhexidine + povidone<br/>solution</li> </ul>                           | 100%     |
| 6   | Wound education to<br>patient prior to<br>discharge                    | <ul> <li>All patients will be given education flyers on wound<br/>care</li> </ul>                                                                                       | 100%     |