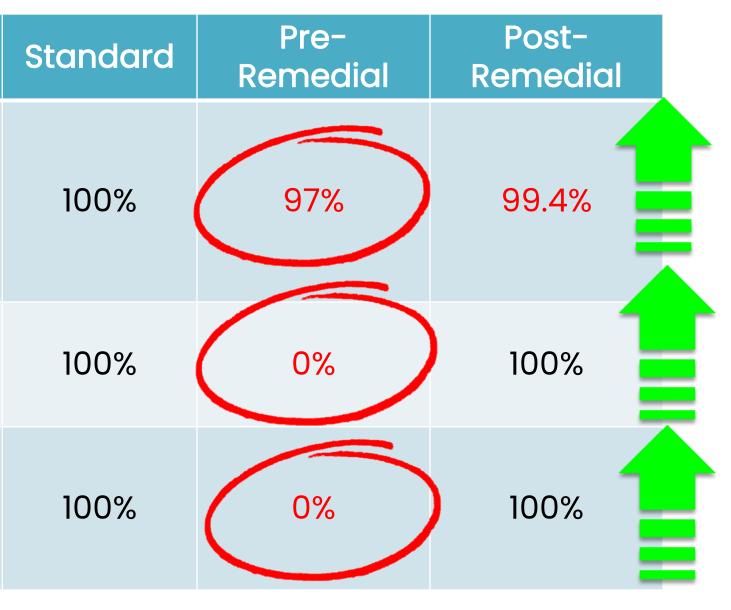

# **Process of Care**

| No. | Process                                 | Criteria                                                                                                                                                                                                                             | Standard |
|-----|-----------------------------------------|--------------------------------------------------------------------------------------------------------------------------------------------------------------------------------------------------------------------------------------|----------|
| 1   | Prepare patient for operation           | <ul> <li>All patients should be fit and optimized for surgery:</li> <li>General condition</li> <li>Blood results</li> <li>All patients must have written consent for surgery</li> </ul>                                              | 100%     |
| 2   | Pre-op round                            | <ul> <li>Pre-op skin assessment must be done 12 hours prior<br/>surgery         <ul> <li>All patients on POP need to be bivalve</li> <li>Skin must be free from severe bruise, swelling or skin<br/>infection</li> </ul> </li> </ul> | 100%     |
| 3   | Prescribe<br>prophylaxis<br>antibiotics | <ul> <li>All patients must be prescribed with prophylaxis<br/>antibiotics according to antibiotic guidelines</li> </ul>                                                                                                              | 100%     |

# Model of Good Care

| No. | Process                                                                | Criteria                                                                                                                                                                | Standard |
|-----|------------------------------------------------------------------------|-------------------------------------------------------------------------------------------------------------------------------------------------------------------------|----------|
| 4   | Ensure normal<br>operation theatre<br>(OT) temperature<br>and humidity | <ul> <li>All operation theatre should fulfill the following conditions:</li> <li>Temperature range: 18 - 22 degree Celsius</li> <li>Humidity range: 55 - 60%</li> </ul> | 100%     |
| 5   | Skin scrubbing                                                         | <ul> <li>All patients should have a standard similar skin<br/>scrubbing technique i.e. using chlorhexidine + povidone<br/>solution</li> </ul>                           | 100%     |
| 6   | Wound education to<br>patient prior to<br>discharge                    | <ul> <li>All patients will be given education flyers on wound<br/>care</li> </ul>                                                                                       | 100%     |

# **Model of Good Care** (continued)

| PHASE                          | PHASE 1:<br>Problem Verification                                                                                                                              | PHASE 2:<br>Determining Contributing Factors                                                                                                                                                                                                                                                                                                                                                                                  |
|--------------------------------|---------------------------------------------------------------------------------------------------------------------------------------------------------------|-------------------------------------------------------------------------------------------------------------------------------------------------------------------------------------------------------------------------------------------------------------------------------------------------------------------------------------------------------------------------------------------------------------------------------|
| Duration of Study              | August 2020                                                                                                                                                   | August 2020 – September 2020                                                                                                                                                                                                                                                                                                                                                                                                  |
| Variables need to be collected | <ul> <li>Percentage of SSI in<br/>Orthopedic Department,<br/>HSNZ;</li> <li>Number of patient with<br/>SSI</li> <li>Number of elective<br/>surgery</li> </ul> | <ol> <li>Knowledge on SSI among:         <ol> <li>Doctors</li> <li>Staff Nurses</li> <li>Patients</li> </ol> </li> <li>Number of patients receiving prophy antibiotics according to guideline</li> <li>Number of patients underwent pre-Oskin assessment done during pre-op round</li> <li>Number of patients with standard ski scrubbing prior operation</li> <li>Incidence of high OT Humidity &amp; Temperature</li> </ol> |
| Data collection tool           | <ol> <li>Health Information<br/>System (HIS)</li> <li>'Buku Daftar Dewan<br/>Bedah'</li> </ol>                                                                | <ol> <li>Questionnaires</li> <li>Health Information System (HIS)</li> <li>'Buku Daftar Dewan Bedah'</li> <li>OT Book Record for humidity &amp; temper</li> </ol>                                                                                                                                                                                                                                                              |
| Sampling Technique             |                                                                                                                                                               | Convenience Samp                                                                                                                                                                                                                                                                                                                                                                                                              |
| Method of Analysis             | Data were analyzed quanti<br>using Microsoft Excel                                                                                                            | tatively and presented as frequencies and                                                                                                                                                                                                                                                                                                                                                                                     |

# Methodology

| PHASE 3:<br>Post Remedial MeasuresApril 2022 – May 20221. Percentage of SSI in Orthopedic<br>Department, HSNZ2. Knowledge on SSI among:<br>1. Doctors2. Staff Nurses<br>3. Patients3. Number of patients receiving prophylaxis<br>antibiotics according to guideline4. Number of patients underwent pre-Op<br>skin assessment done during pre-op<br>round5. Number of patients with standard skin<br>scrubbing prior operation6. Incidence of high OT Humidity &<br>Temperature                         |         |                      |                                                                                                                                                                                                                                                                                                                                           |
|---------------------------------------------------------------------------------------------------------------------------------------------------------------------------------------------------------------------------------------------------------------------------------------------------------------------------------------------------------------------------------------------------------------------------------------------------------------------------------------------------------|---------|----------------------|-------------------------------------------------------------------------------------------------------------------------------------------------------------------------------------------------------------------------------------------------------------------------------------------------------------------------------------------|
| <ol> <li>Percentage of SSI in Orthopedic<br/>Department, HSNZ</li> <li>Knowledge on SSI among:         <ol> <li>Doctors</li> <li>Staff Nurses</li> <li>Patients</li> </ol> </li> <li>Number of patients receiving prophylaxis<br/>antibiotics according to guideline</li> <li>Number of patients underwent pre-Op<br/>skin assessment done during pre-op<br/>round</li> <li>Number of patients with standard skin<br/>scrubbing prior operation</li> <li>Incidence of high OT Humidity &amp;</li> </ol> |         |                      |                                                                                                                                                                                                                                                                                                                                           |
| <ul> <li>Department, HSNZ</li> <li>2. Knowledge on SSI among: <ol> <li>Doctors</li> <li>Doctors</li> <li>Staff Nurses</li> <li>Patients</li> </ol> </li> <li>3. Number of patients receiving prophylaxis antibiotics according to guideline</li> <li>4. Number of patients underwent pre-Op skin assessment done during pre-op round</li> <li>5. Number of patients with standard skin scrubbing prior operation</li> <li>6. Incidence of high OT Humidity &amp;</li> </ul>                             |         |                      | April 2022 – May 2022                                                                                                                                                                                                                                                                                                                     |
| <b>e</b> ,                                                                                                                                                                                                                                                                                                                                                                                                                                                                                              | Dp<br>D | 2.<br>3.<br>4.<br>5. | Department, HSNZ<br>Knowledge on SSI among:<br>1. Doctors<br>2. Staff Nurses<br>3. Patients<br>Number of patients receiving prophylaxis<br>antibiotics according to guideline<br>Number of patients underwent pre-Op<br>skin assessment done during pre-op<br>round<br>Number of patients with standard skin<br>scrubbing prior operation |
|                                                                                                                                                                                                                                                                                                                                                                                                                                                                                                         |         |                      | Temperature                                                                                                                                                                                                                                                                                                                               |