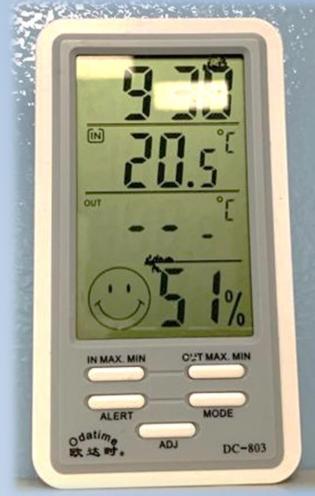

# Model of Good Care

| No. | Process                                                                | Criteria                                                                                                                                                                | Standard |
|-----|------------------------------------------------------------------------|-------------------------------------------------------------------------------------------------------------------------------------------------------------------------|----------|
| 4   | Ensure normal<br>operation theatre<br>(OT) temperature<br>and humidity | <ul> <li>All operation theatre should fulfill the following conditions:</li> <li>Temperature range: 18 - 22 degree Celsius</li> <li>Humidity range: 55 - 60%</li> </ul> | 100%     |
| 5   | Skin scrubbing                                                         | <ul> <li>All patients should have a standard similar skin<br/>scrubbing technique i.e. using chlorhexidine + povidone<br/>solution</li> </ul>                           | 100%     |
| 6   | Wound education to<br>patient prior to<br>discharge                    | <ul> <li>All patients will be given education flyers on wound<br/>care</li> </ul>                                                                                       | 100%     |