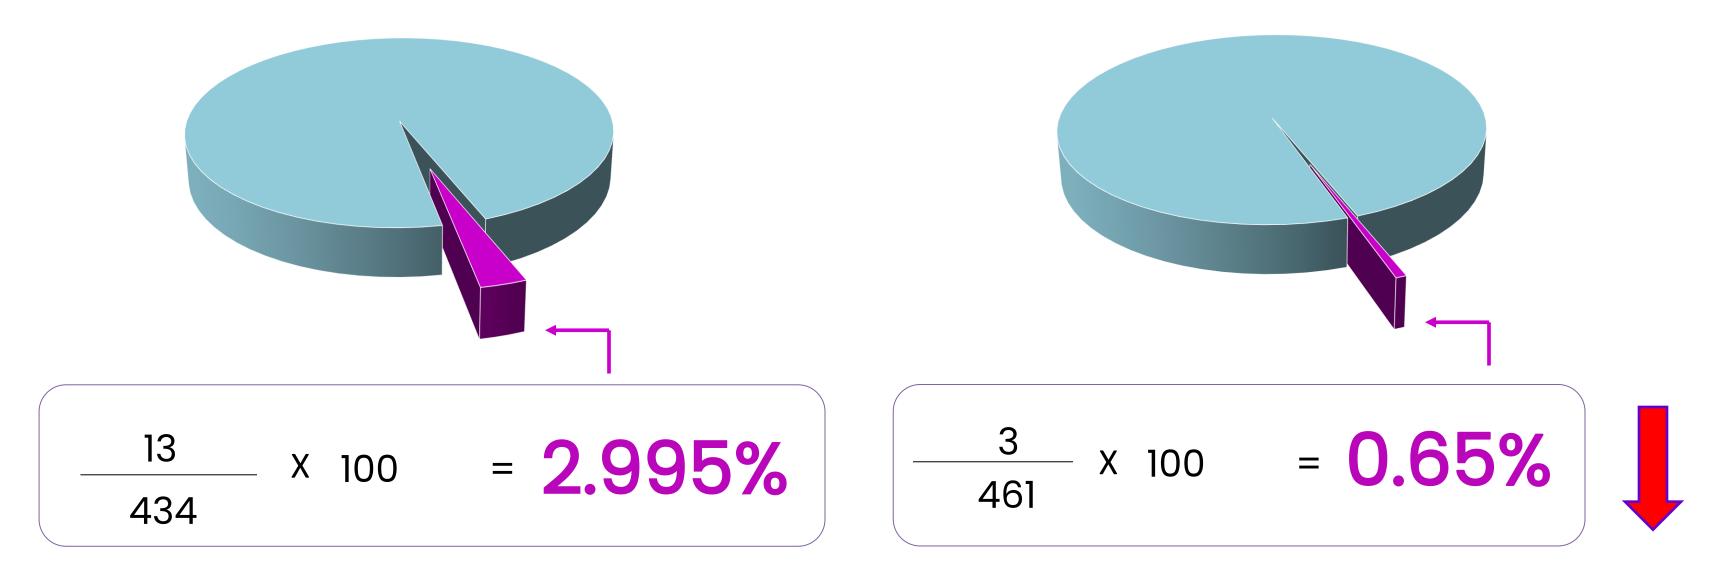

### ERIOUSNESS

Almost 3% incidence of surgical site infection documented in Orthopedic **Department, HSNZ** which is **higher** than accepted International standard

- Increase medication cost
- Long hospital stay
- Increase morbidity
- Economic burden

Average cost per patient with SSI: RM 1,995.00

### Aim of Study

Thus, this study is needed to reduce the incidence of SSI to <2% as per international standard level

### Percentage of surgical site infection

Number of case complicated with S

Total number of ELECTIVE surgery

### Inclusion criteria

All patient who underwent elective orthopedic surgery

< 2%

- •

## Standard

Prevalence of Surgical Site Infection in Orthopedic Surgery: A 5-year Analysis, Int Surg. 2014 May-Jun; 99(3): 264-268.10.9738/INTSURG-D 13-00251.1

| SSI | Х | 100 |  |
|-----|---|-----|--|
| /   |   |     |  |