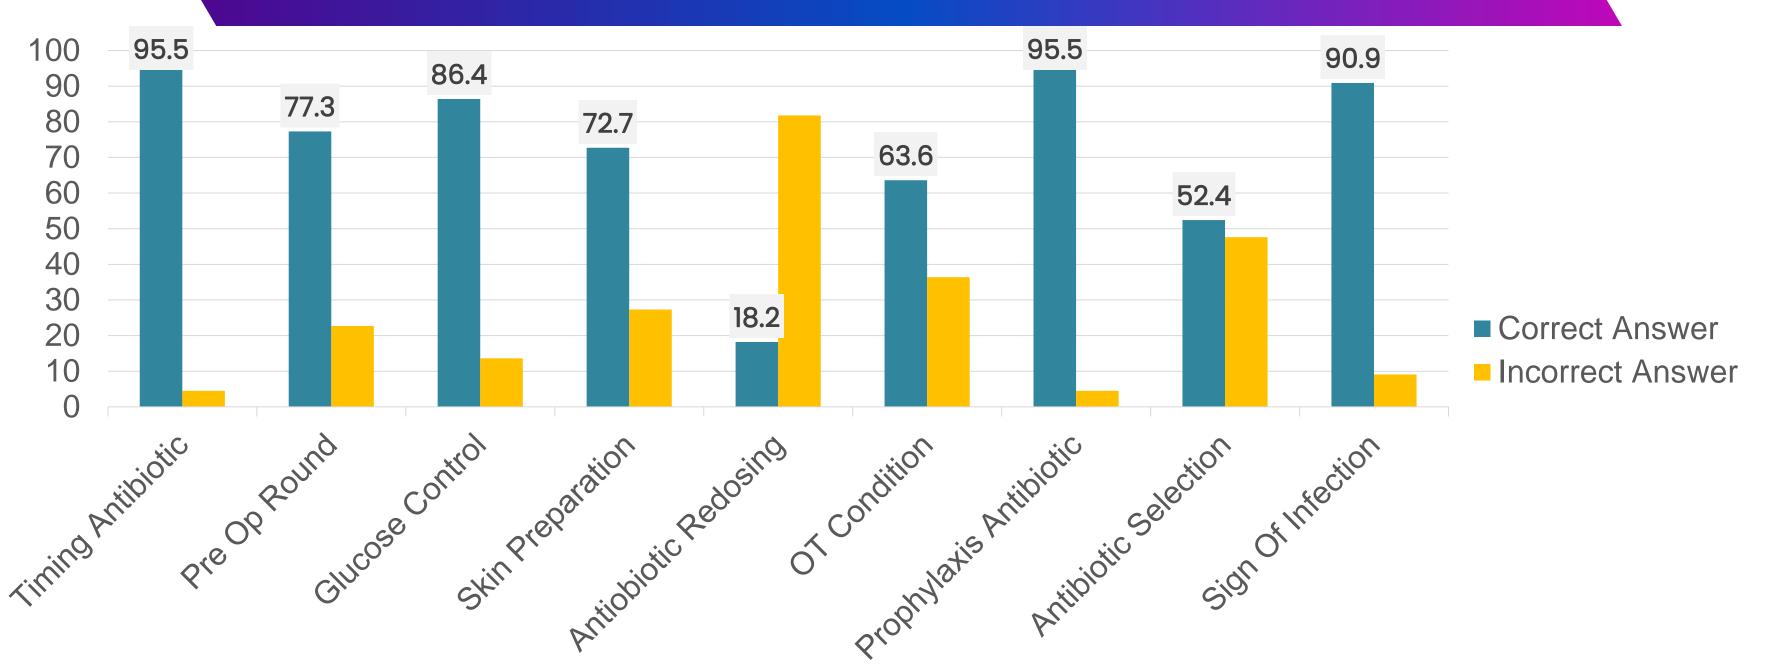

personnel                          | 2. All orthopedic medical officer                                  | 100% understood         |
| Patient's knowledge on wound care       | Knowledge on wound care                                                                    | Questionnaire                                                                    | Self administered           | Patient in orthopedic<br>ward underwent<br>elective surgery | 50 patients                                                        | 100% understood         |

# Data Analysis





### Percentage of SSI cases in Orthopaedic Department HNSZ from January – June 2019



# **Data Analysis: Problem Verification**



## **Data Analysis:** Determining Contributing Factors

### Percentage of Knowledge on SSI Among Doctors



## Data Analysis: **Determining Contributing Factors**



# Percentage of Knowledge on SSI

Correct answer Incorrect answer

## **Data Analysis: Determining Contributing Factors**





Incidence of high OT Humidity & **Temperature Jan-June 2019** 

| No. | Process                                 | Criteria                                                                                                                                                                                                 | Standard | Pre-Remedial |
|-----|-----------------------------------------|----------------------------------------------------------------------------------------------------------------------------------------------------------------------------------------------------------|----------|-------