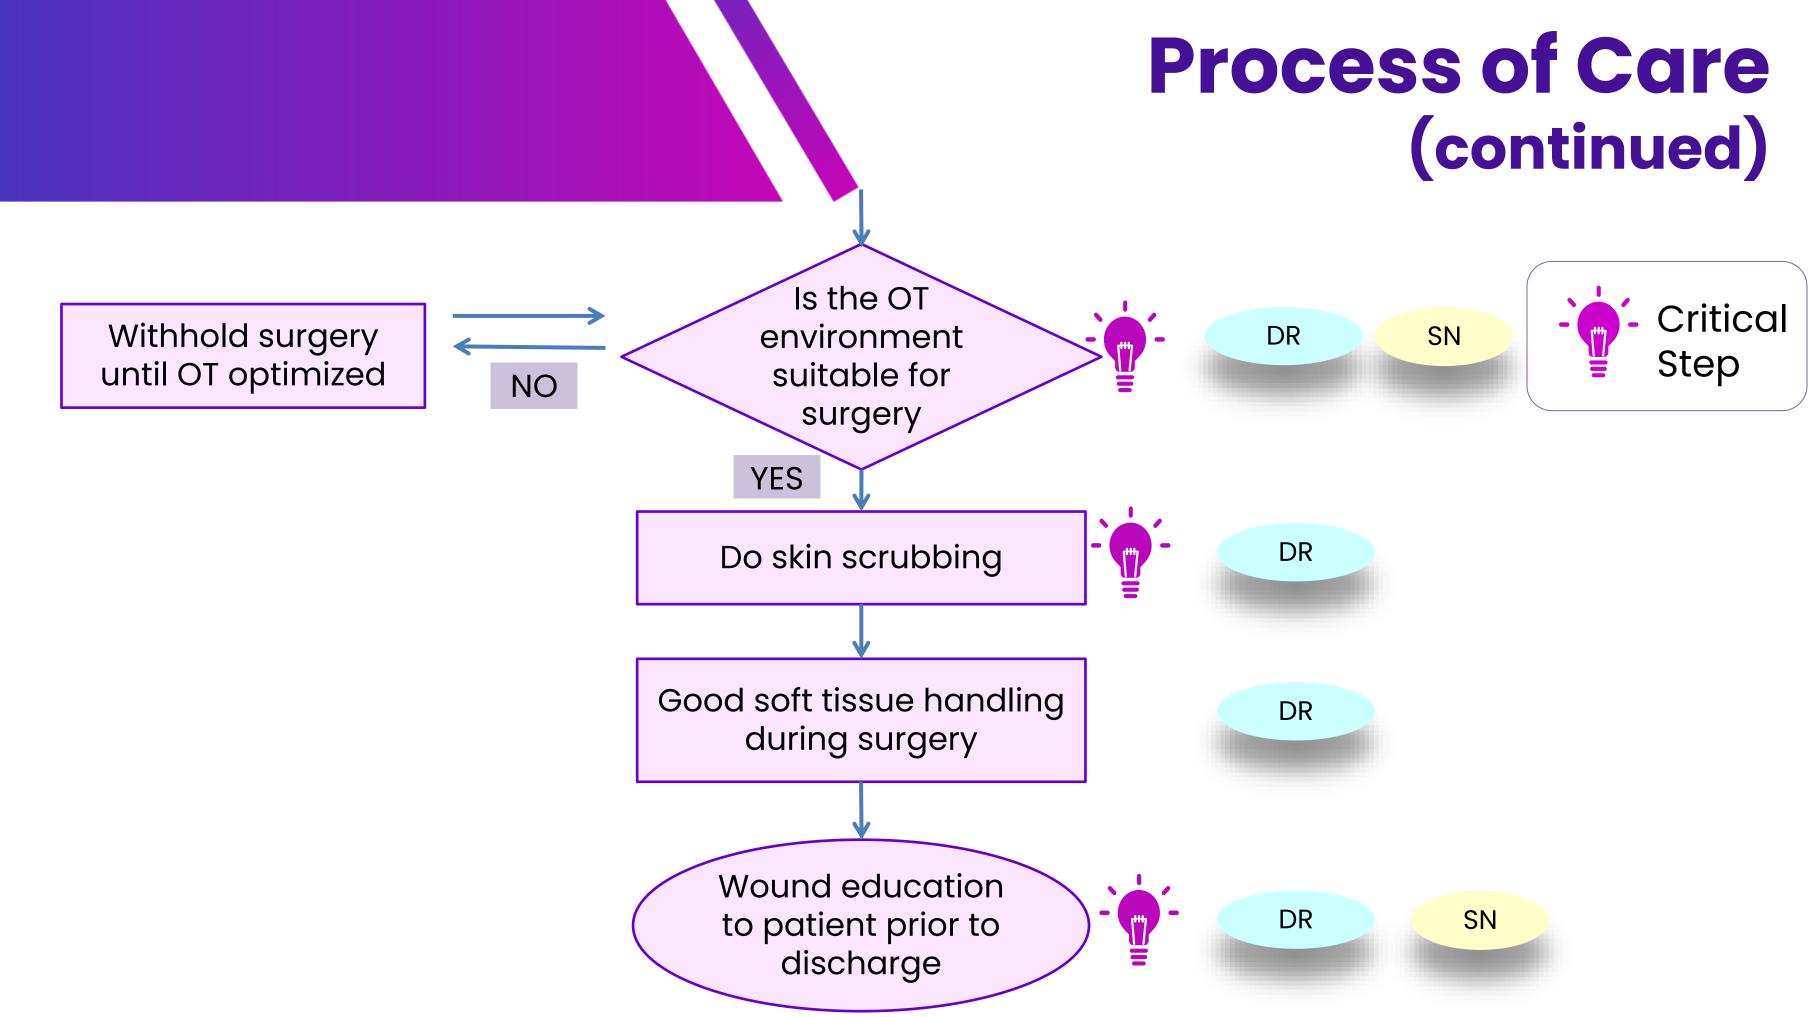

# **Process of Care**

| No. | Process                                 | Criteria                                                                                                                                                                                                                             | Standard |
|-----|-----------------------------------------|--------------------------------------------------------------------------------------------------------------------------------------------------------------------------------------------------------------------------------------|----------|
| 1   | Prepare patient for operation           | <ul> <li>All patients should be fit and optimized for surgery:</li> <li>General condition</li> <li>Blood results</li> <li>All patients must have written consent for surgery</li> </ul>                                              | 100%     |
| 2   | Pre-op round                            | <ul> <li>Pre-op skin assessment must be done 12 hours prior<br/>surgery         <ul> <li>All patients on POP need to be bivalve</li> <li>Skin must be free from severe bruise, swelling or skin<br/>infection</li> </ul> </li> </ul> | 100%     |
| 3   | Prescribe<br>prophylaxis<br>antibiotics | <ul> <li>All patients must be prescribed with prophylaxis<br/>antibiotics according to antibiotic guidelines</li> </ul>                                                                                                              | 100%     |

# Model of Good Care

| No. | Process                                                                | Criteria                                                                                                                                                                | Standard |
|-----|------------------------------------------------------------------------|-------------------------------------------------------------------------------------------------------------------------------------------------------------------------|----------|
| 4   | Ensure normal<br>operation theatre<br>(OT) temperature<br>and humidity | <ul> <li>All operation theatre should fulfill the following conditions:</li> <li>Temperature range: 18 - 22 degree Celsius</li> <li>Humidity range: 55 - 60%</li> </ul> | 100%     |
| 5   | Skin scrubbing                                                         | <ul> <li>All patients should have a standard similar skin<br/>scrubbing technique i.e. using chlorhexidine + povidone<br/>solution</li> </ul>                           | 100%     |
| 6   | Wound education to<br>patient prior to<br>discharge                    | <ul> <li>All patients will be given education flyers on wound<br/>care</li> </ul>                                                                                       | 100%     |