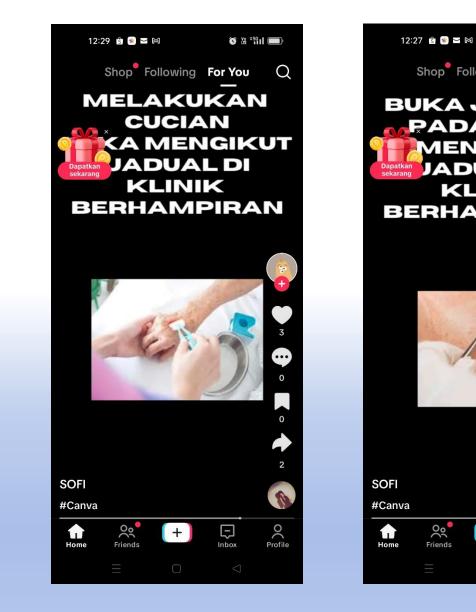

# Model of Good Care

| No. | Process                                                                | Criteria                                                                                                                                                                | Standard |
|-----|------------------------------------------------------------------------|-------------------------------------------------------------------------------------------------------------------------------------------------------------------------|----------|
| 4   | Ensure normal<br>operation theatre<br>(OT) temperature<br>and humidity | <ul> <li>All operation theatre should fulfill the following conditions:</li> <li>Temperature range: 18 - 22 degree Celsius</li> <li>Humidity range: 55 - 60%</li> </ul> | 100%     |
| 5   | Skin scrubbing                                                         | <ul> <li>All patients should have a standard similar skin<br/>scrubbing technique i.e. using chlorhexidine + povidone<br/>solution</li> </ul>                           | 100%     |
| 6   | Wound education to<br>patient prior to<br>discharge                    | <ul> <li>All patients will be given education flyers on wound<br/>care</li> </ul>                                                                                       | 100%     |