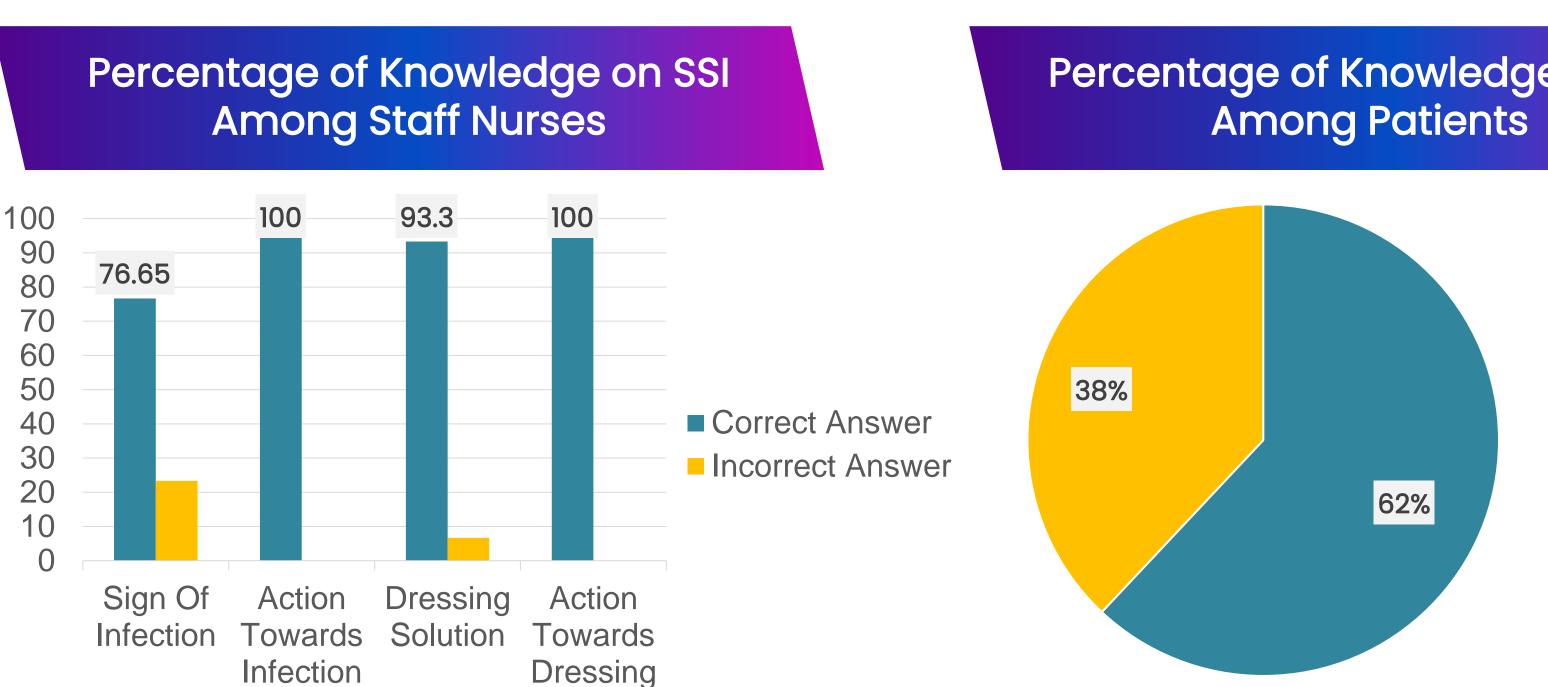

# **Model of Good Care** (continued)

| PHASE                          | PHASE 1:<br>Problem Verification                                                                                                                              | PHASE 2:<br>Determining Contributing Factors                                                                                                                                                                                                                                                                                                                                                                                  |
|--------------------------------|---------------------------------------------------------------------------------------------------------------------------------------------------------------|-------------------------------------------------------------------------------------------------------------------------------------------------------------------------------------------------------------------------------------------------------------------------------------------------------------------------------------------------------------------------------------------------------------------------------|
| Duration of Study              | August 2020                                                                                                                                                   | August 2020 – September 2020                                                                                                                                                                                                                                                                                                                                                                                                  |
| Variables need to be collected | <ul> <li>Percentage of SSI in<br/>Orthopedic Department,<br/>HSNZ;</li> <li>Number of patient with<br/>SSI</li> <li>Number of elective<br/>surgery</li> </ul> | <ol> <li>Knowledge on SSI among:         <ol> <li>Doctors</li> <li>Staff Nurses</li> <li>Patients</li> </ol> </li> <li>Number of patients receiving prophy antibiotics according to guideline</li> <li>Number of patients underwent pre-Oskin assessment done during pre-op round</li> <li>Number of patients with standard ski scrubbing prior operation</li> <li>Incidence of high OT Humidity &amp; Temperature</li> </ol> |
| Data collection tool           | <ol> <li>Health Information<br/>System (HIS)</li> <li>'Buku Daftar Dewan<br/>Bedah'</li> </ol>                                                                | <ol> <li>Questionnaires</li> <li>Health Information System (HIS)</li> <li>'Buku Daftar Dewan Bedah'</li> <li>OT Book Record for humidity &amp; temper</li> </ol>                                                                                                                                                                                                                                                              |
| Sampling Technique             |                                                                                                                                                               | Convenience Samp                                                                                                                                                                                                                                                                                                                                                                                                              |
| Method of Analysis             | Data were analyzed quanti<br>using Microsoft Excel                                                                                                            | tatively and presented as frequencies and                                                                                                                                                                                                                                                                                                                                                                                     |