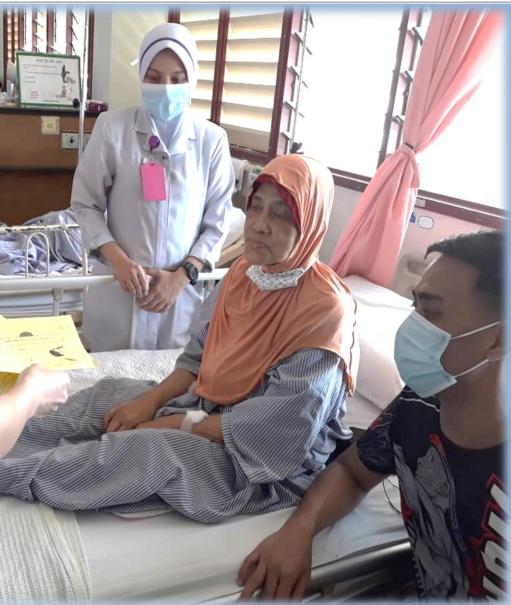

# Model of Good Care

| No. | Process                                                                | Criteria                                                                                                                                                                | Standard |
|-----|------------------------------------------------------------------------|-------------------------------------------------------------------------------------------------------------------------------------------------------------------------|----------|
| 4   | Ensure normal<br>operation theatre<br>(OT) temperature<br>and humidity | <ul> <li>All operation theatre should fulfill the following conditions:</li> <li>Temperature range: 18 - 22 degree Celsius</li> <li>Humidity range: 55 - 60%</li> </ul> | 100%     |
| 5   | Skin scrubbing                                                         | <ul> <li>All patients should have a standard similar skin<br/>scrubbing technique i.e. using chlorhexidine + povidone<br/>solution</li> </ul>                           | 100%     |
| 6   | Wound education to<br>patient prior to<br>discharge                    | <ul> <li>All patients will be given education flyers on wound<br/>care</li> </ul>                                                                                       | 100%     |