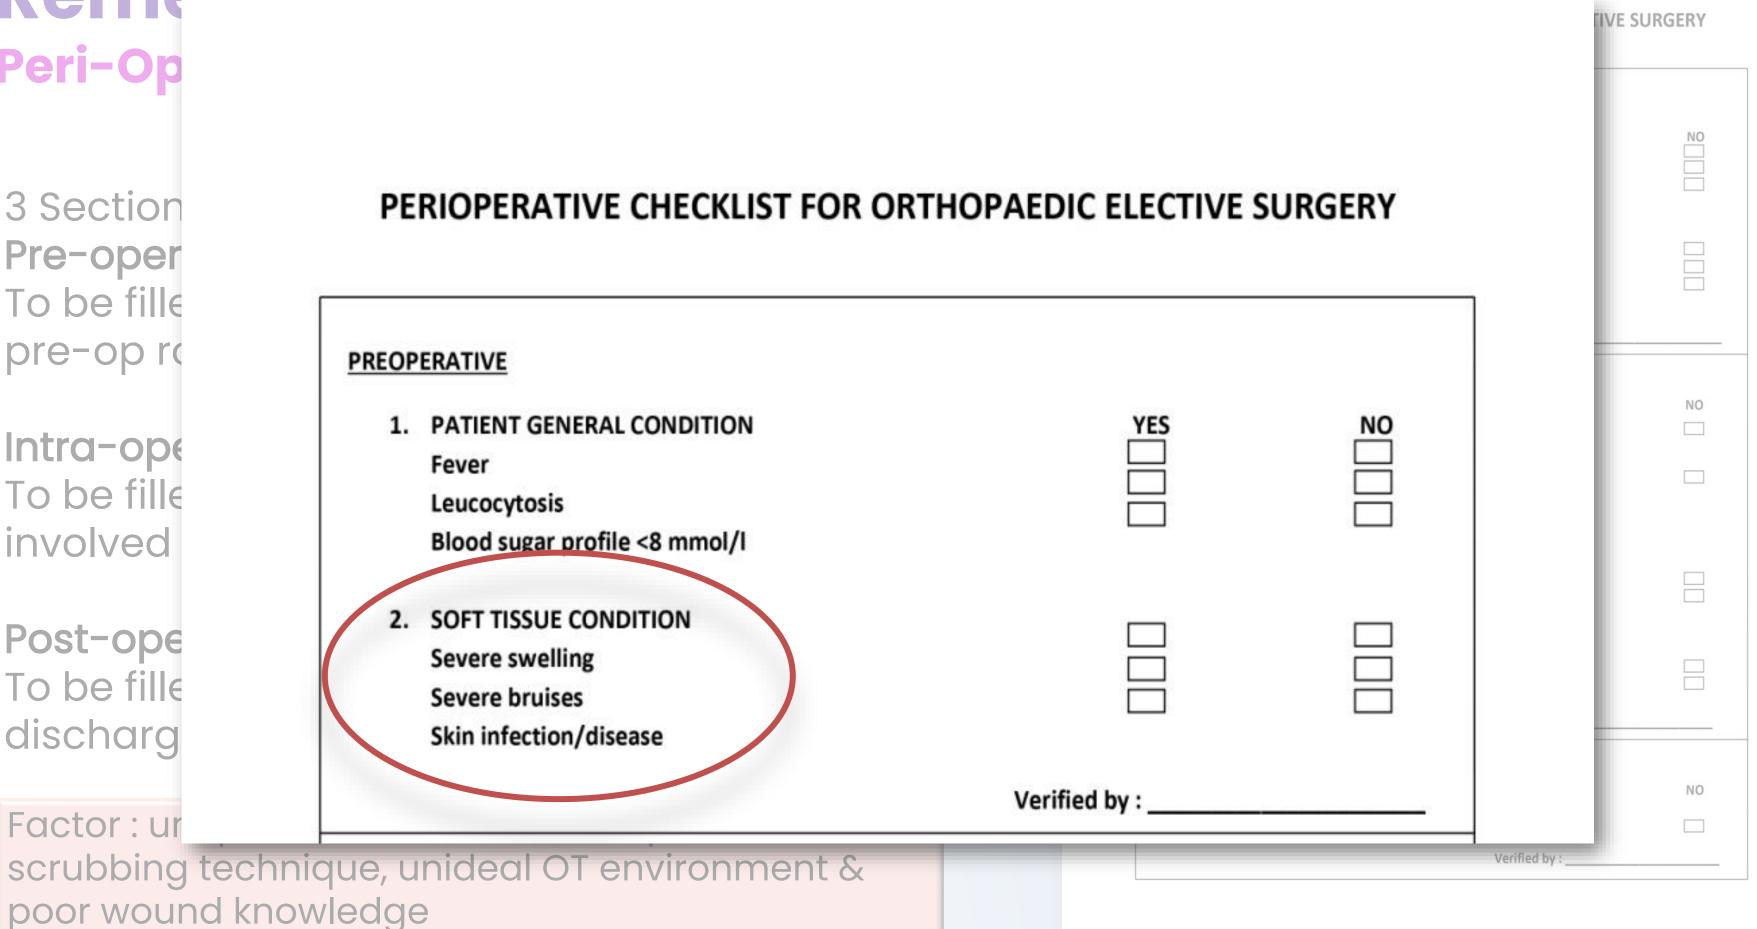

# **Process of Care**

| No. | Process                                 | Criteria                                                                                                                                                                                                                             | Standard |
|-----|-----------------------------------------|--------------------------------------------------------------------------------------------------------------------------------------------------------------------------------------------------------------------------------------|----------|
| 1   | Prepare patient for operation           | <ul> <li>All patients should be fit and optimized for surgery:</li> <li>General condition</li> <li>Blood results</li> <li>All patients must have written consent for surgery</li> </ul>                                              | 100%     |
| 2   | Pre-op round                            | <ul> <li>Pre-op skin assessment must be done 12 hours prior<br/>surgery         <ul> <li>All patients on POP need to be bivalve</li> <li>Skin must be free from severe bruise, swelling or skin<br/>infection</li> </ul> </li> </ul> | 100%     |
| 3   | Prescribe<br>prophylaxis<br>antibiotics | <ul> <li>All patients must be prescribed with prophylaxis<br/>antibiotics according to antibiotic guidelines</li> </ul>                                                                                                              | 100%     |