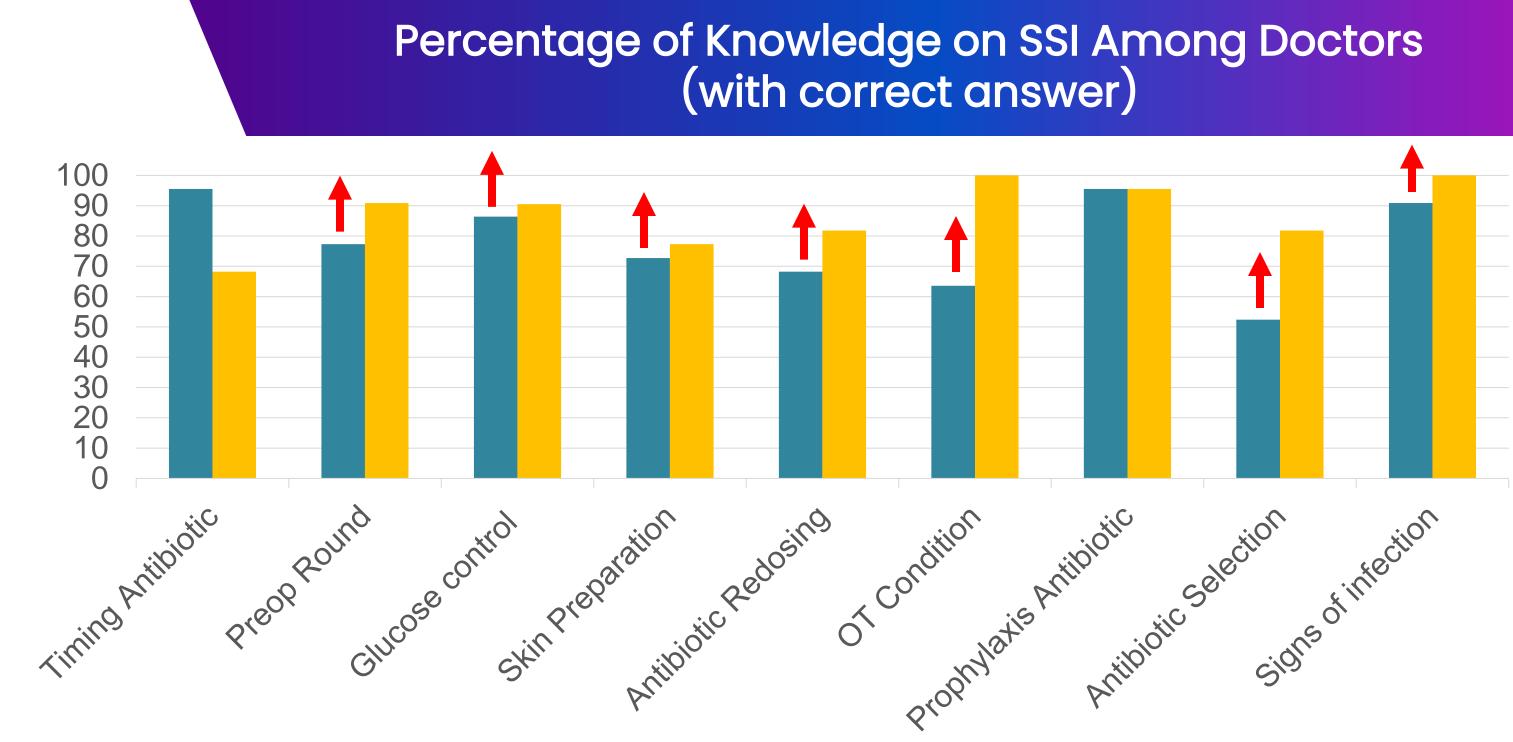

# **Model of Good Care** (continued)

| PHASE                          | PHASE 1:<br>Problem Verification                                                                                                                              | PHASE 2:<br>Determining Contributing Factors                                                                                                                                                                                                                                                                                                                                                                                  |
|--------------------------------|---------------------------------------------------------------------------------------------------------------------------------------------------------------|-------------------------------------------------------------------------------------------------------------------------------------------------------------------------------------------------------------------------------------------------------------------------------------------------------------------------------------------------------------------------------------------------------------------------------|
| Duration of Study              | August 2020                                                                                                                                                   | August 2020 – September 2020                                                                                                                                                                                                                                                                                                                                                                                                  |
| Variables need to be collected | <ul> <li>Percentage of SSI in<br/>Orthopedic Department,<br/>HSNZ;</li> <li>Number of patient with<br/>SSI</li> <li>Number of elective<br/>surgery</li> </ul> | <ol> <li>Knowledge on SSI among:         <ol> <li>Doctors</li> <li>Staff Nurses</li> <li>Patients</li> </ol> </li> <li>Number of patients receiving prophy antibiotics according to guideline</li> <li>Number of patients underwent pre-Oskin assessment done during pre-op round</li> <li>Number of patients with standard ski scrubbing prior operation</li> <li>Incidence of high OT Humidity &amp; Temperature</li> </ol> |
| Data collection tool           | <ol> <li>Health Information<br/>System (HIS)</li> <li>'Buku Daftar Dewan<br/>Bedah'</li> </ol>                                                                | <ol> <li>Questionnaires</li> <li>Health Information System (HIS)</li> <li>'Buku Daftar Dewan Bedah'</li> <li>OT Book Record for humidity &amp; temper</li> </ol>                                                                                                                                                                                                                                                              |
| Sampling Technique             |                                                                                                                                                               | Convenience Samp                                                                                                                                                                                                                                                                                                                                                                                                              |
| Method of Analysis             | Data were analyzed quanti<br>using Microsoft Excel                                                                                                            | tatively and presented as frequencies and                                                                                                                                                                                                                                                                                                                                                                                     |