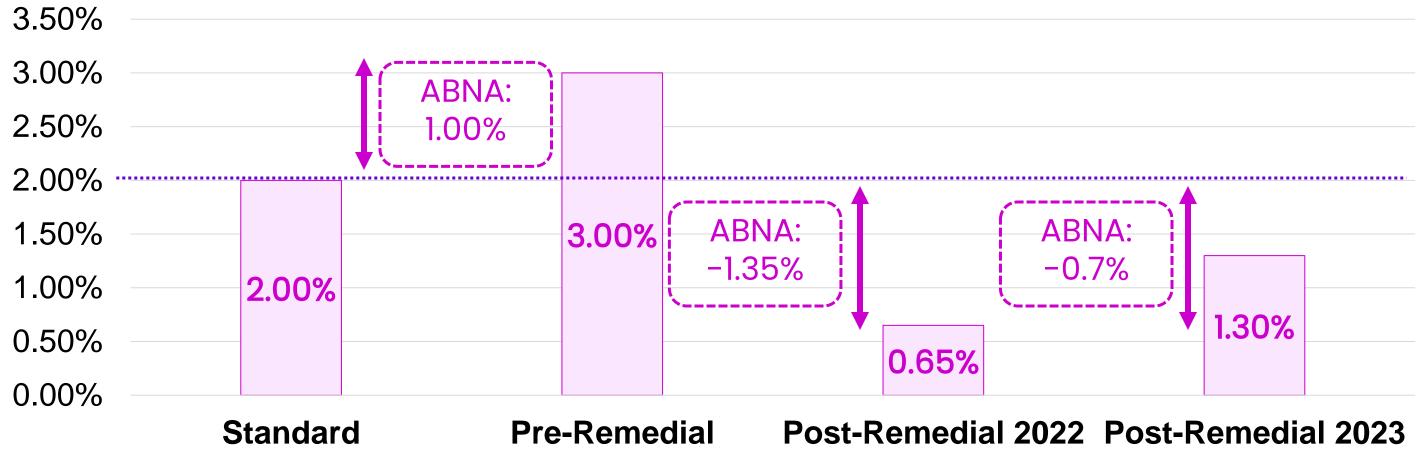

### ERIOUSNESS

Almost 3% incidence of surgical site infection documented in Orthopedic **Department, HSNZ** which is **higher** than accepted International standard

- Increase medication cost
- Long hospital stay
- Increase morbidity
- Economic burden

### Aim of Study

Thus, this study is needed to reduce the incidence of SSI to <2% as per international standard level

## Standard

Prevalence of Surgical Site Infection in Orthopedic Surgery: A 5-year Analysis, Int Surg. 2014 May-Jun; 99(3): 264-268.10.9738/INTSURG-D 13-00251.1

| SSI | Х | 100 |  |
|-----|---|-----|--|
| /   |   |     |  |

# Methodology

| PHASE 3:<br>Post Remedial MeasuresApril 2022 – May 20221. Percentage of SSI in Orthopedic<br>Department, HSNZ2. Knowledge on SSI among:<br>1. Doctors2. Staff Nurses<br>3. Patients3. Number of patients receiving prophylaxis<br>antibiotics according to guideline4. Number of patients underwent pre-Op<br>skin assessment done during pre-op<br>round5. Number of patients with standard skin<br>scrubbing prior operation6. Incidence of high OT Humidity &<br>Temperature                         |         |                      |                                                                                                                                                                                                                                                                                                                                           |
|---------------------------------------------------------------------------------------------------------------------------------------------------------------------------------------------------------------------------------------------------------------------------------------------------------------------------------------------------------------------------------------------------------------------------------------------------------------------------------------------------------|---------|----------------------|-------------------------------------------------------------------------------------------------------------------------------------------------------------------------------------------------------------------------------------------------------------------------------------------------------------------------------------------|
| <ol> <li>Percentage of SSI in Orthopedic<br/>Department, HSNZ</li> <li>Knowledge on SSI among:         <ol> <li>Doctors</li> <li>Staff Nurses</li> <li>Patients</li> </ol> </li> <li>Number of patients receiving prophylaxis<br/>antibiotics according to guideline</li> <li>Number of patients underwent pre-Op<br/>skin assessment done during pre-op<br/>round</li> <li>Number of patients with standard skin<br/>scrubbing prior operation</li> <li>Incidence of high OT Humidity &amp;</li> </ol> |         |                      |                                                                                                                                                                                                                                                                                                                                           |
| <ul> <li>Department, HSNZ</li> <li>2. Knowledge on SSI among: <ol> <li>Doctors</li> <li>Doctors</li> <li>Staff Nurses</li> <li>Patients</li> </ol> </li> <li>3. Number of patients receiving prophylaxis antibiotics according to guideline</li> <li>4. Number of patients underwent pre-Op skin assessment done during pre-op round</li> <li>5. Number of patients with standard skin scrubbing prior operation</li> <li>6. Incidence of high OT Humidity &amp;</li> </ul>                             |         |                      | April 2022 – May 2022                                                                                                                                                                                                                                                                                                                     |
| <b>e</b> ,                                                                                                                                                                                                                                                                                                                                                                                                                                                                                              | Dp<br>D | 2.<br>3.<br>4.<br>5. | Department, HSNZ<br>Knowledge on SSI among:<br>1. Doctors<br>2. Staff Nurses<br>3. Patients<br>Number of patients receiving prophylaxis<br>antibiotics according to guideline<br>Number of patients underwent pre-Op<br>skin assessment done during pre-op<br>round<br>Number of patients with standard skin<br>scrubbing prior operation |
|                                                                                                                                                                                                                                                                                                                                                                                                                                                                                                         |         |                      | Temperature                                                                                                                                                                                                                                                                                                                               |