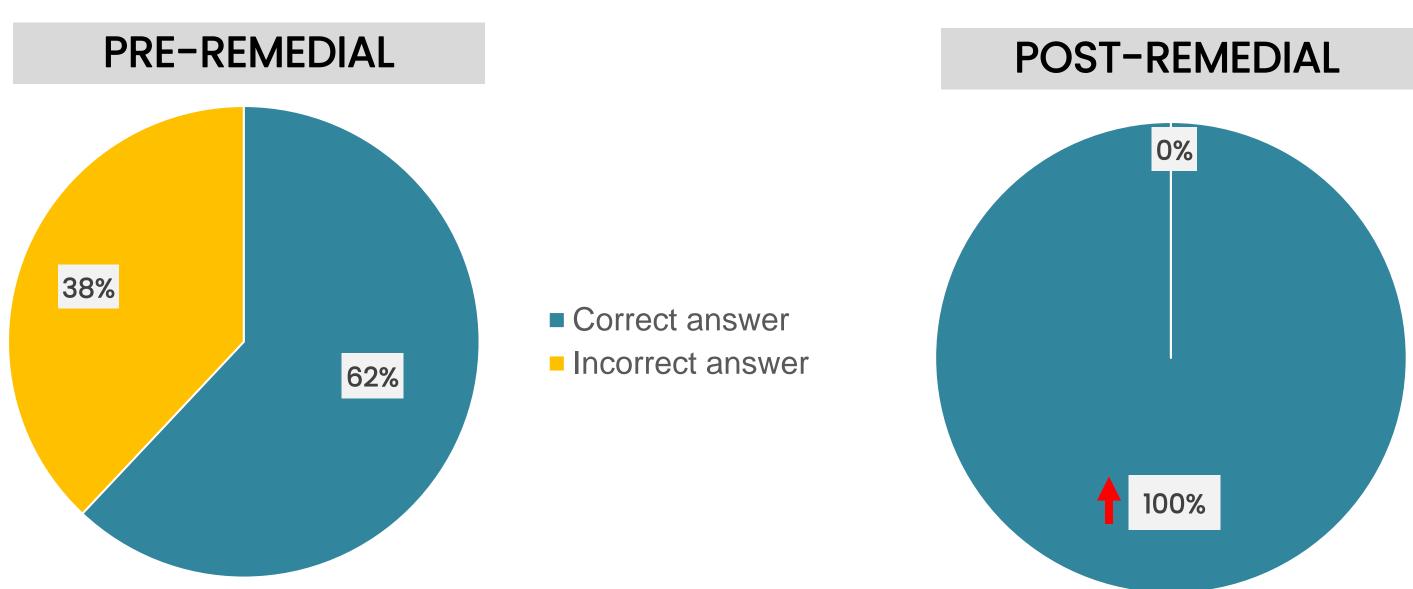

# **Model of Good Care** (continued)

| PHASE                          | PHASE 1:<br>Problem Verification                                                                                                                              | PHASE 2:<br>Determining Contributing Factors                                                                                                                                                                                                                                                                                                                                                                                  |
|--------------------------------|---------------------------------------------------------------------------------------------------------------------------------------------------------------|-------------------------------------------------------------------------------------------------------------------------------------------------------------------------------------------------------------------------------------------------------------------------------------------------------------------------------------------------------------------------------------------------------------------------------|
| Duration of Study              | August 2020                                                                                                                                                   | August 2020 – September 2020                                                                                                                                                                                                                                                                                                                                                                                                  |
| Variables need to be collected | <ul> <li>Percentage of SSI in<br/>Orthopedic Department,<br/>HSNZ;</li> <li>Number of patient with<br/>SSI</li> <li>Number of elective<br/>surgery</li> </ul> | <ol> <li>Knowledge on SSI among:         <ol> <li>Doctors</li> <li>Staff Nurses</li> <li>Patients</li> </ol> </li> <li>Number of patients receiving prophy antibiotics according to guideline</li> <li>Number of patients underwent pre-Oskin assessment done during pre-op round</li> <li>Number of patients with standard ski scrubbing prior operation</li> <li>Incidence of high OT Humidity &amp; Temperature</li> </ol> |
| Data collection tool           | <ol> <li>Health Information<br/>System (HIS)</li> <li>'Buku Daftar Dewan<br/>Bedah'</li> </ol>                                                                | <ol> <li>Questionnaires</li> <li>Health Information System (HIS)</li> <li>'Buku Daftar Dewan Bedah'</li> <li>OT Book Record for humidity &amp; temper</li> </ol>                                                                                                                                                                                                                                                              |
| Sampling Technique             |                                                                                                                                                               | Convenience Samp                                                                                                                                                                                                                                                                                                                                                                                                              |
| Method of Analysis             | Data were analyzed quanti<br>using Microsoft Excel                                                                                                            | tatively and presented as frequencies and                                                                                                                                                                                                                                                                                                                                                                                     |