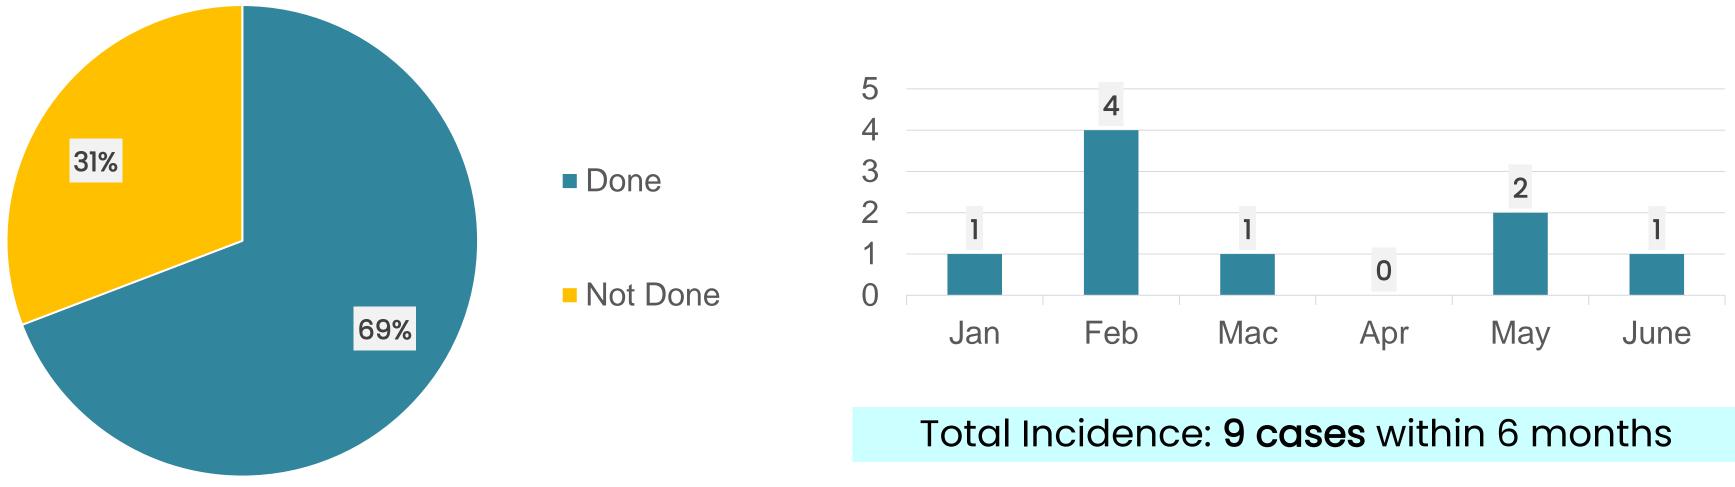

# **Model of Good Care** (continued)

| PHASE                          | PHASE 1:<br>Problem Verification                                                                                                                              | PHASE 2:<br>Determining Contributing Factors                                                                                                                                                                                                                                                                                                                                                                                  |
|--------------------------------|---------------------------------------------------------------------------------------------------------------------------------------------------------------|-------------------------------------------------------------------------------------------------------------------------------------------------------------------------------------------------------------------------------------------------------------------------------------------------------------------------------------------------------------------------------------------------------------------------------|
| Duration of Study              | August 2020                                                                                                                                                   | August 2020 – September 2020                                                                                                                                                                                                                                                                                                                                                                                                  |
| Variables need to be collected | <ul> <li>Percentage of SSI in<br/>Orthopedic Department,<br/>HSNZ;</li> <li>Number of patient with<br/>SSI</li> <li>Number of elective<br/>surgery</li> </ul> | <ol> <li>Knowledge on SSI among:         <ol> <li>Doctors</li> <li>Staff Nurses</li> <li>Patients</li> </ol> </li> <li>Number of patients receiving prophy antibiotics according to guideline</li> <li>Number of patients underwent pre-Oskin assessment done during pre-op round</li> <li>Number of patients with standard ski scrubbing prior operation</li> <li>Incidence of high OT Humidity &amp; Temperature</li> </ol> |
| Data collection tool           | <ol> <li>Health Information<br/>System (HIS)</li> <li>'Buku Daftar Dewan<br/>Bedah'</li> </ol>                                                                | <ol> <li>Questionnaires</li> <li>Health Information System (HIS)</li> <li>'Buku Daftar Dewan Bedah'</li> <li>OT Book Record for humidity &amp; temper</li> </ol>                                                                                                                                                                                                                                                              |
| Sampling Technique             |                                                                                                                                                               | Convenience Samp                                                                                                                                                                                                                                                                                                                                                                                                              |
| Method of Analysis             | Data were analyzed quanti<br>using Microsoft Excel                                                                                                            | tatively and presented as frequencies and                                                                                                                                                                                                                                                                                                                                                                                     |