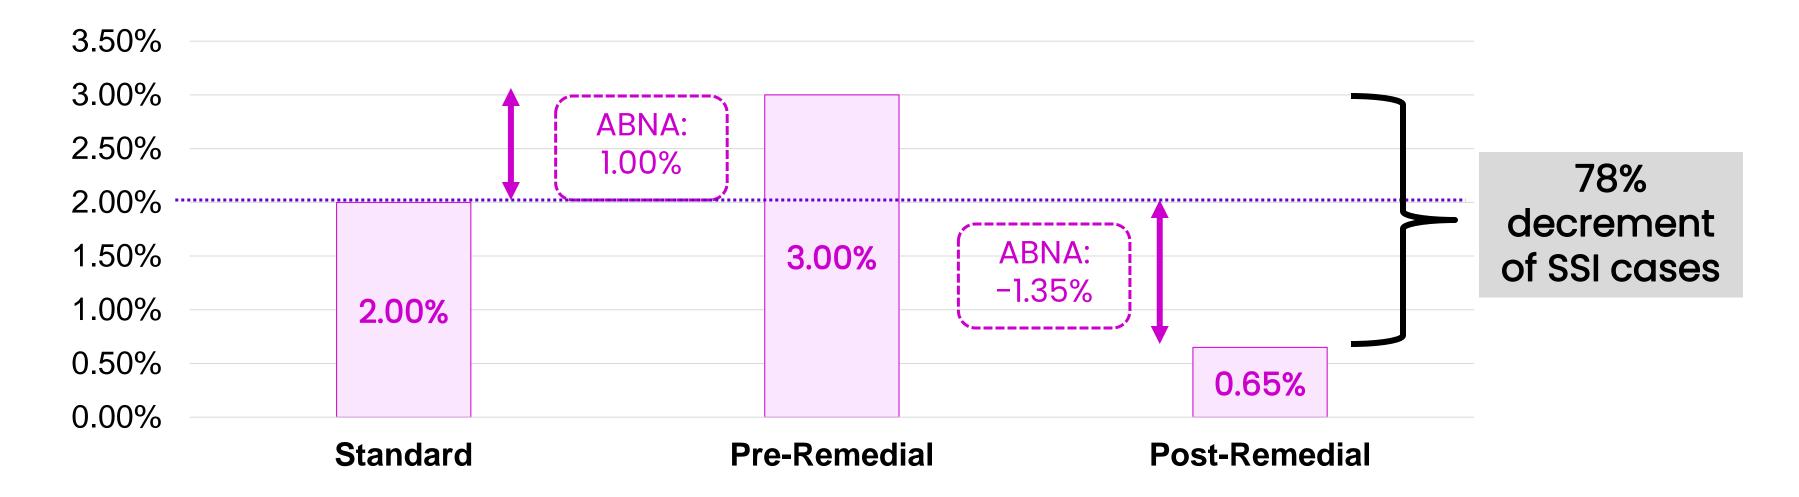

### ERIOUSNESS

Almost 3% incidence of surgical site infection documented in Orthopedic **Department, HSNZ** which is **higher** than accepted International standard

- Increase medication cost
- Long hospital stay
- Increase morbidity
- Economic burden

### Aim of Study

Thus, this study is needed to reduce the incidence of SSI to <2% as per international standard level

## Standard

Prevalence of Surgical Site Infection in Orthopedic Surgery: A 5-year Analysis, Int Surg. 2014 May-Jun; 99(3): 264-268.10.9738/INTSURG-D 13-00251.1

| SSI | Х | 100 |  |
|-----|---|-----|--|
| /   |   |     |  |