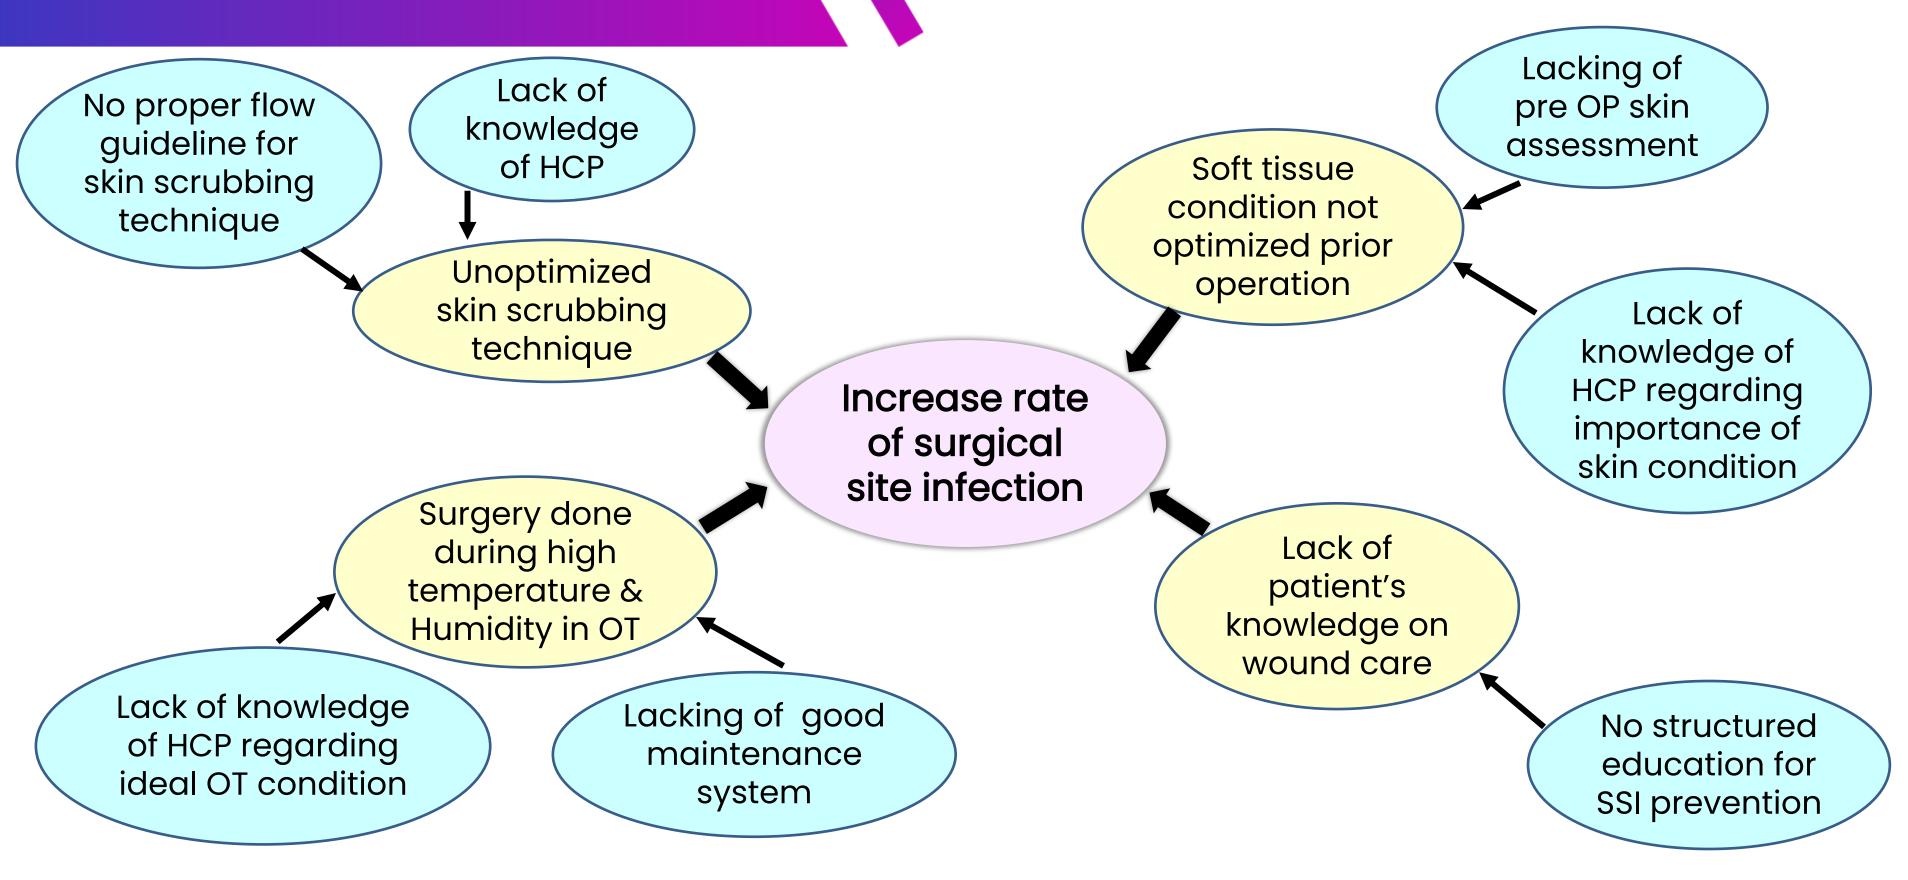

c Department, Hospital Sultanah Nur Zahirah



## **Refined Topic**



# Definition of Surgical Site Infection (SSI)

SSI is defined as an infection that occurs up to 30 days after surgery or up to 1 year after surgery in patient receiving implants.



## Impact of SSI

SSI cause increased morbidity, mortality, extended hospital in-patient stays, and economic burden to the hospital resources

# Introduction

It is estimated that annual incidence of SSI in the United States is 1.07%; with 8000 deaths directly related to SSI and a financial cost of treatment to \$10 billion

Scott RD 2009

In the United Kingdom, the length of the hospital stay increases between 5.8 and 17 extra days

F----

Geubbels EL 2000

## **Literature Review:** Existence of the problem



# **Problem Analysis Chart**







## **Problem Statement**

### Aim of Study

Thus, this study is needed to reduce the incidence of SSI to <2% as per international standard level

# Gathering Information





### General

To reduce percentage of surgical site infection in orthopedic surgical procedure

## Specific

- 1. To determine the percentage of incidence surgical site infection in orthopedic elective surgery
- 2. To explore possible contributing factors that leads to increase rate of infection
- 3. To formulate strategies and implement appropriate remedial measures to decrease rate of infection
- 4. To re-evaluate the effectiveness of the remedial measures implemented

# **Objectives**

# Indicator, Criteria & Standard

### Percentage of surgical site infection

Number of case complicated with S

Total number o