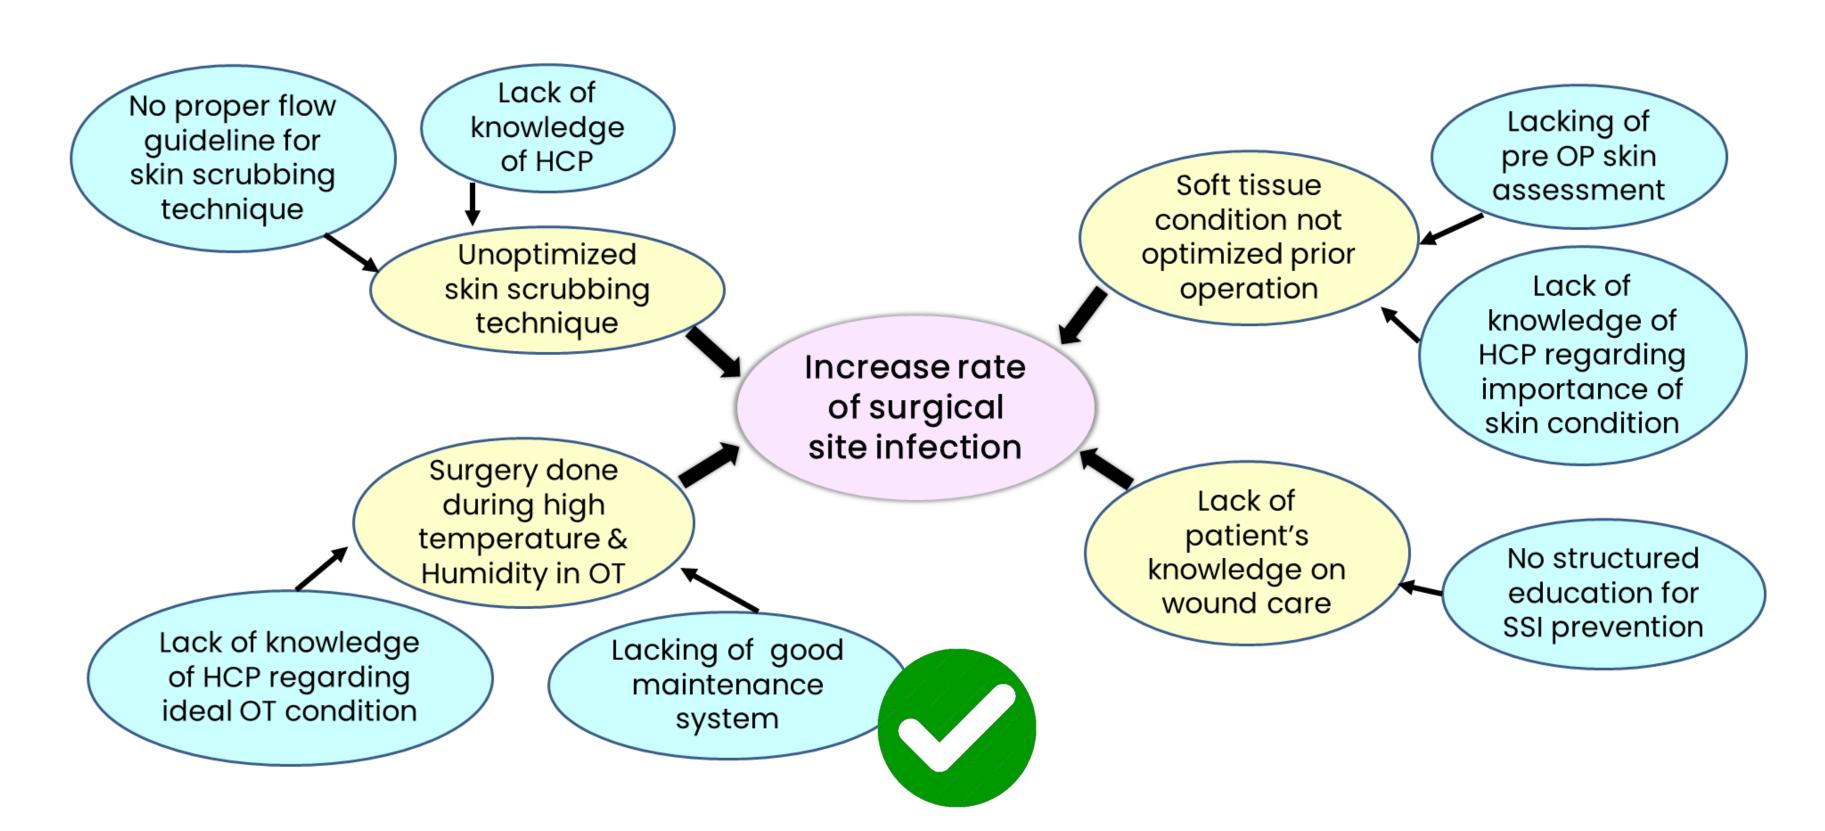

|    |
|                                   |                   |               |    |
|                                   |                   |               | NO |
|                                   |                   |               |    |
|                                   |                   |               |    |
|                                   |                   |               |    |
|                                   |                   |               |    |
|                                   |                   | venned by     |    |
| POSTOPERATIVE                     |                   | YES           | NO |
| 1. WOUND CARE EDUCATIO            | N PRIOR DISCHARGE |               |    |
|                                   |                   | Verified by : |    |



## **Remedial 2:** Wind Blue

## **Remedial 2:** Wind Blue

- Upgraded temperature & humidity monitoring tool
- More accurate and efficient
- Can be monitored directly by *Radicare* – can detect abnormality in system during monitoring, thus preventing incidence
- KKM approved, calibrated
- Hygrometer was used prior to remedial which has slower detection & no direct monitoring

Factor: High OT temperature & humidity



SAMSUNG





### **Remedial 3:** Educational Session

### **Online CME**

- Given to all medical officer and nurses
- 50 participants
- Objectives covered :
  - ✓ Ideal patient condition preoperative
  - ✓ Ideal OT condition intra-operative
  - ✓ Skin scrubbing technique
- Questionnaire was conducted pre and post intervention

Factor: Unoptimized skin condition, poor skin s