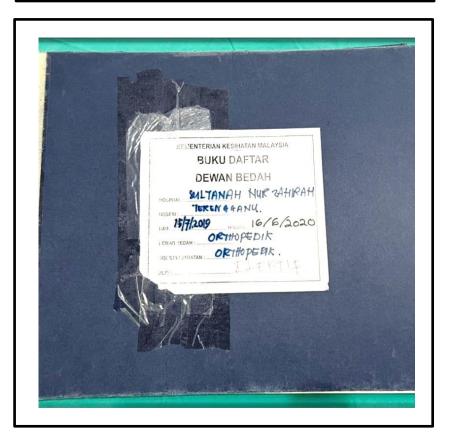

# **Model of Good Care** (continued)

| PHASE                          | PHASE 1:<br>Problem Verification                                                                                                                              | PHASE 2:<br>Determining Contributing Factors                                                                                                                                                                                                                                                                                                                                                                                  |
|--------------------------------|---------------------------------------------------------------------------------------------------------------------------------------------------------------|-------------------------------------------------------------------------------------------------------------------------------------------------------------------------------------------------------------------------------------------------------------------------------------------------------------------------------------------------------------------------------------------------------------------------------|
| Duration of Study              | August 2020                                                                                                                                                   | August 2020 – September 2020                                                                                                                                                                                                                                                                                                                                                                                                  |
| Variables need to be collected | <ul> <li>Percentage of SSI in<br/>Orthopedic Department,<br/>HSNZ;</li> <li>Number of patient with<br/>SSI</li> <li>Number of elective<br/>surgery</li> </ul> | <ol> <li>Knowledge on SSI among:         <ol> <li>Doctors</li> <li>Staff Nurses</li> <li>Patients</li> </ol> </li> <li>Number of patients receiving prophy antibiotics according to guideline</li> <li>Number of patients underwent pre-Oskin assessment done during pre-op round</li> <li>Number of patients with standard ski scrubbing prior operation</li> <li>Incidence of high OT Humidity &amp; Temperature</li> </ol> |
| Data collection tool           | <ol> <li>Health Information<br/>System (HIS)</li> <li>'Buku Daftar Dewan<br/>Bedah'</li> </ol>                                                                | <ol> <li>Questionnaires</li> <li>Health Information System (HIS)</li> <li>'Buku Daftar Dewan Bedah'</li> <li>OT Book Record for humidity &amp; temper</li> </ol>                                                                                                                                                                                                                                                              |
| Sampling Technique             |                                                                                                                                                               | Convenience Samp                                                                                                                                                                                                                                                                                                                                                                                                              |
| Method of Analysis             | Data were analyzed quanti<br>using Microsoft Excel                                                                                                            | tatively and presented as frequencies and                                                                                                                                                                                                                                                                                                                                                                                     |

# Methodology

| PHASE 3:<br>Post Remedial MeasuresApril 2022 – May 20221. Percentage of SSI in Orthopedic<br>Department, HSNZ2. Knowledge on SSI among:<br>1. Doctors2. Staff Nurses<br>3. Patients3. Number of patients receiving prophylaxis<br>antibiotics according to guideline4. Number of patients underwent pre-Op<br>skin assessment done during pre-op<br>round5. Number of patients with standard skin<br>scrubbing prior operation6. Incidence of high OT Humidity &<br>Temperature                         |         |                      |                                                                                                                                                                                                                                                                                                                                           |
|---------------------------------------------------------------------------------------------------------------------------------------------------------------------------------------------------------------------------------------------------------------------------------------------------------------------------------------------------------------------------------------------------------------------------------------------------------------------------------------------------------|---------|----------------------|-------------------------------------------------------------------------------------------------------------------------------------------------------------------------------------------------------------------------------------------------------------------------------------------------------------------------------------------|
| <ol> <li>Percentage of SSI in Orthopedic<br/>Department, HSNZ</li> <li>Knowledge on SSI among:         <ol> <li>Doctors</li> <li>Staff Nurses</li> <li>Patients</li> </ol> </li> <li>Number of patients receiving prophylaxis<br/>antibiotics according to guideline</li> <li>Number of patients underwent pre-Op<br/>skin assessment done during pre-op<br/>round</li> <li>Number of patients with standard skin<br/>scrubbing prior operation</li> <li>Incidence of high OT Humidity &amp;</li> </ol> |         |                      |                                                                                                                                                                                                                                                                                                                                           |
| <ul> <li>Department, HSNZ</li> <li>2. Knowledge on SSI among: <ol> <li>Doctors</li> <li>Doctors</li> <li>Staff Nurses</li> <li>Patients</li> </ol> </li> <li>3. Number of patients receiving prophylaxis antibiotics according to guideline</li> <li>4. Number of patients underwent pre-Op skin assessment done during pre-op round</li> <li>5. Number of patients with standard skin scrubbing prior operation</li> <li>6. Incidence of high OT Humidity &amp;</li> </ul>                             |         |                      | April 2022 – May 2022                                                                                                                                                                                                                                                                                                                     |
| <b>e</b> ,                                                                                                                                                                                                                                                                                                                                                                                                                                                                                              | Dp<br>D | 2.<br>3.<br>4.<br>5. | Department, HSNZ<br>Knowledge on SSI among:<br>1. Doctors<br>2. Staff Nurses<br>3. Patients<br>Number of patients receiving prophylaxis<br>antibiotics according to guideline<br>Number of patients underwent pre-Op<br>skin assessment done during pre-op<br>round<br>Number of patients with standard skin<br>scrubbing prior operation |
|                                                                                                                                                                                                                                                                                                                                                                                                                                                                                                         |         |                      | Temperature                                                                                                                                                                                                                                                                                                                               |