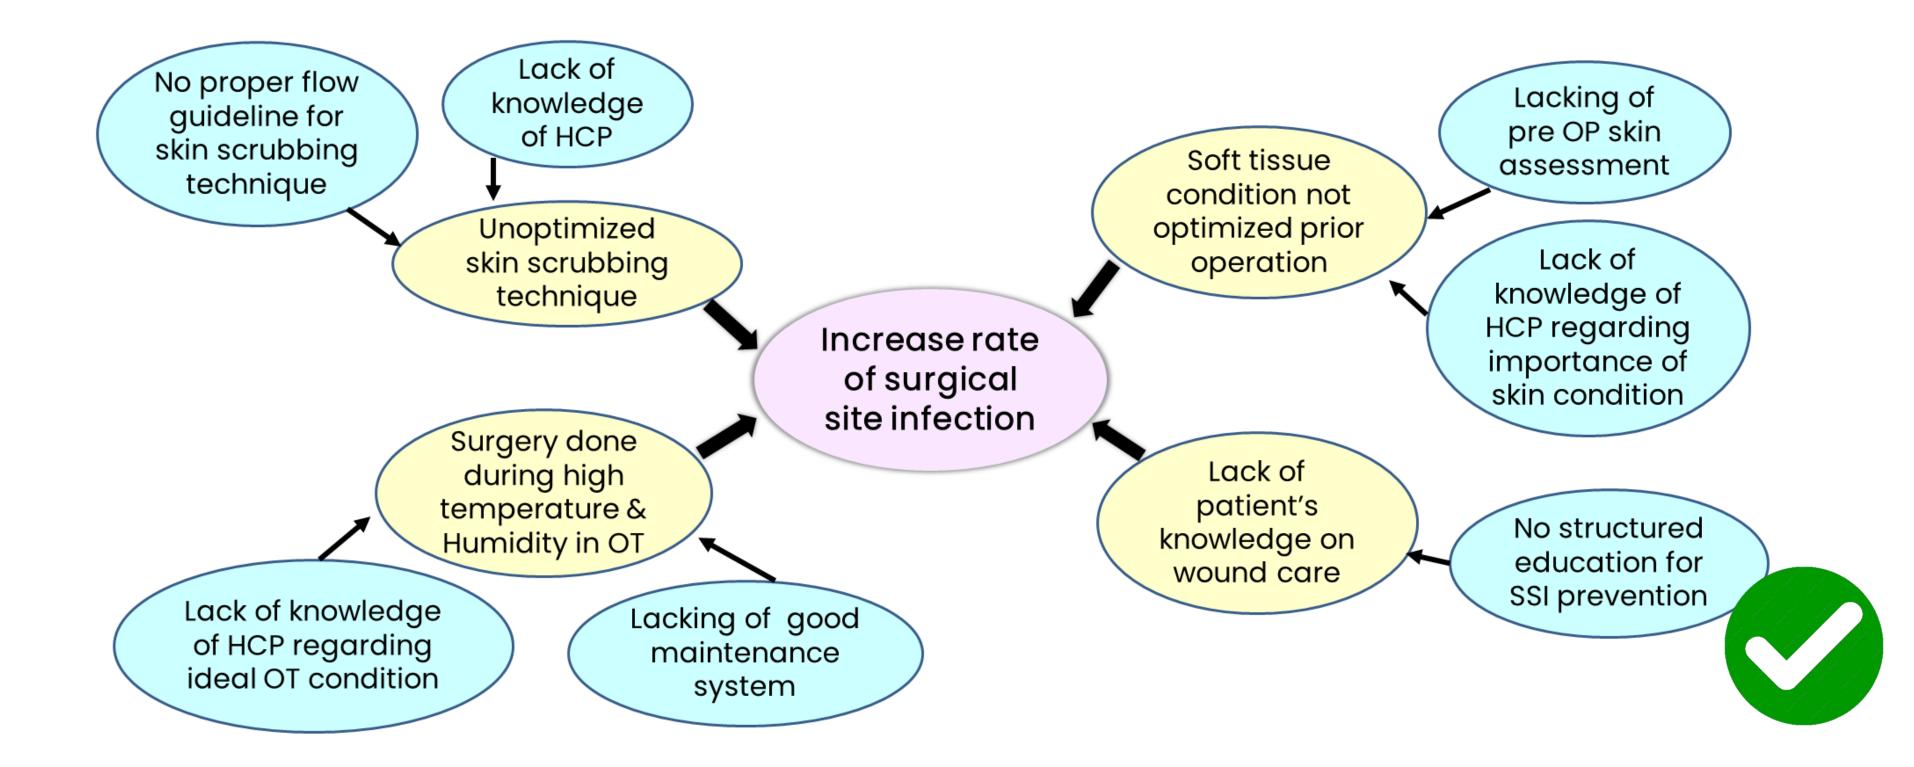

hnique, unideal OT environment



### TOGETHER WE PREVENT SURGICAL SITE INFECTION (SSI)

### **STOP INFECTIONS AFTER SURGERY**

### WHAT'S THE SOLUTION?

A range of precautions - **before, during and** after surgery - reduces the risk of infection



Ensure patients

Do not shave of patients antib

AFTER

Only use antibiotics when recommended



Surgical scrub technique: hand wash or alcohol-based handrub



Check wounds for infection and use standard dressings on primary wounds

Do not continue antibiotics to prevent infection – this is unnecessary and contributes to the spread of antibiotic resistance

Limit the number of people and doors being opened

Ensure all surgical equipment is sterile and maintain asepsis throughout surgery



# Remedial 5: Interactive Videos Remedial 6: Flyers



### **Remedial 5:** Interactive Videos

- Offering illustrative explanations on SSI and wound care on huge volume of patients and caregivers
- Played in orthopedic clinic and ward

Factor : patient's knowledge on wound care



### **Remedial 6:** Flyers

- Given to patient and caregivers in ward
- To aid in understanding and retain the information
- To ensure patient following dressing care as scheduled

Factor: Patient's knowledge on wound care



- Luka kemerahan, bengkak
- Jahitan luka terbuka
- Demam yang tiada punca



Kawal bacaan gula untuk pesakit diabetes
Sentiasa pastikan luka berbalut
Melakukan cucian dan buka jahitan luka di klinik mengikut jadual





Luka sihat

Luka tidak sihat





| Factor                                                                      | Strategies