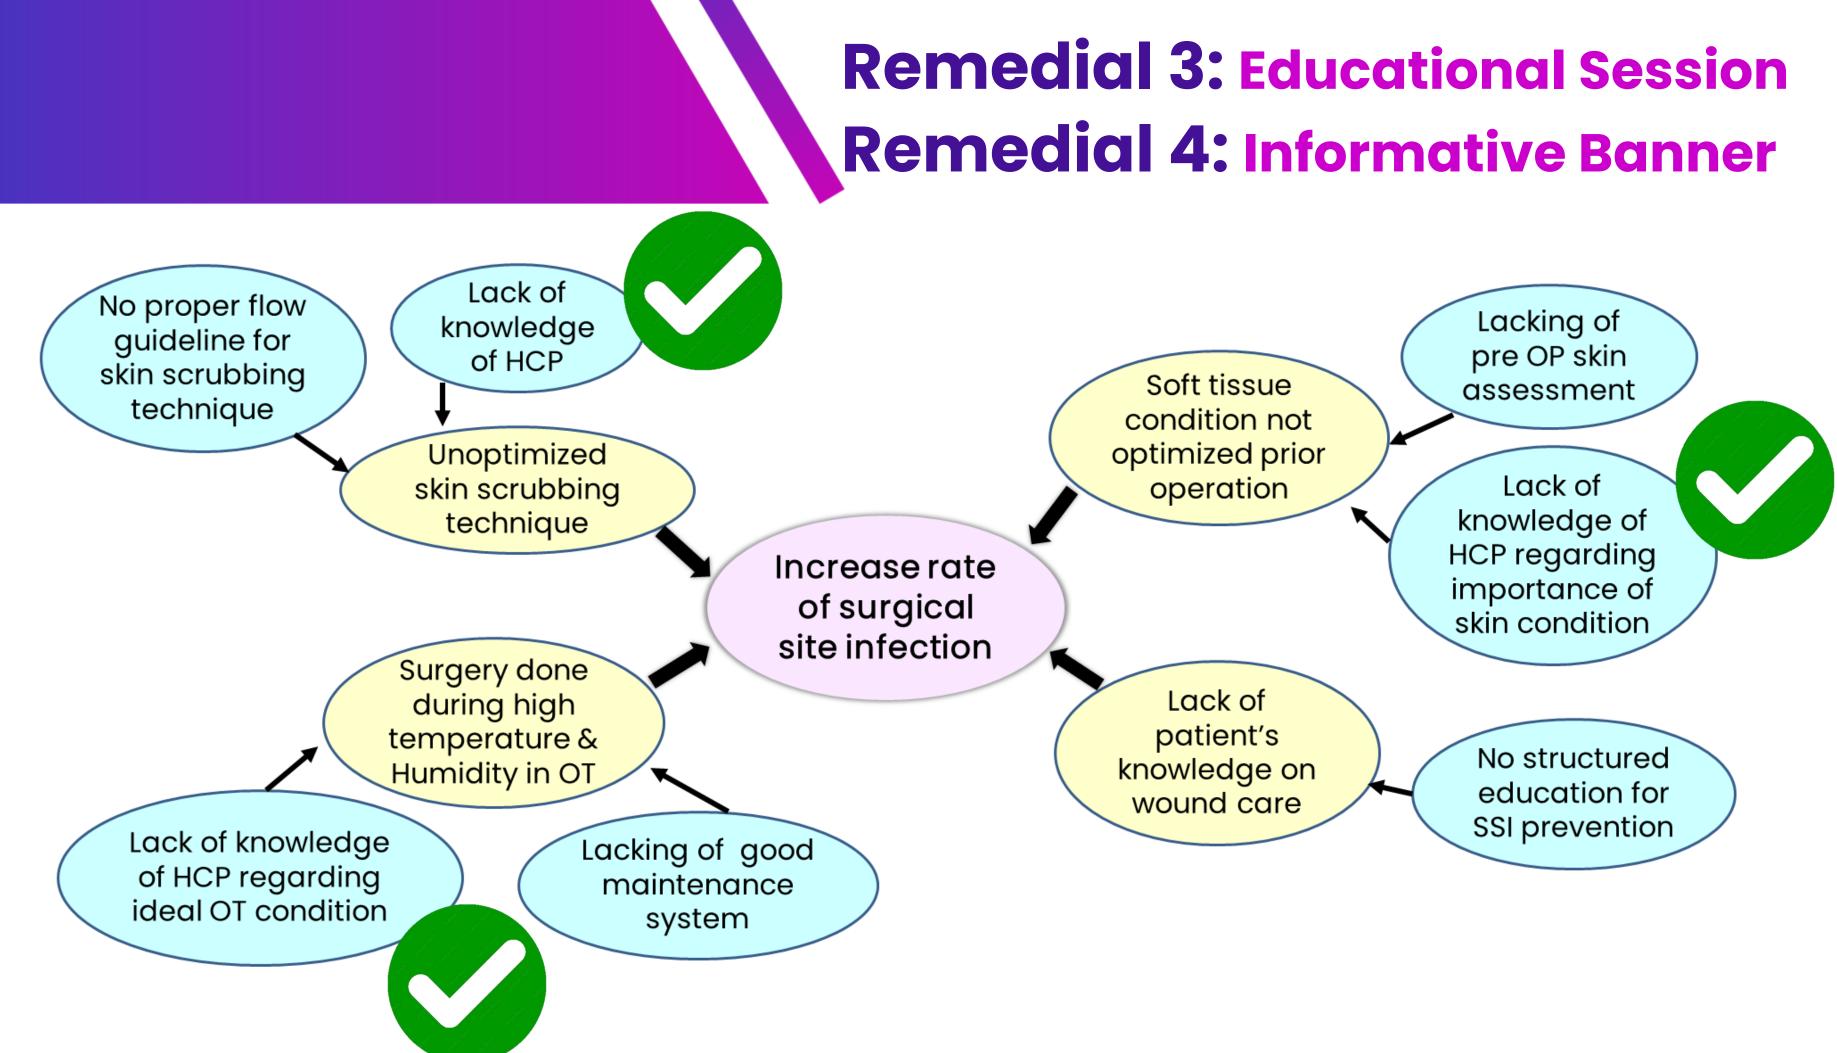

# **Process of Care**

| No. | Process                                 | Criteria                                                                                                                                                                                                                             | Standard |
|-----|-----------------------------------------|--------------------------------------------------------------------------------------------------------------------------------------------------------------------------------------------------------------------------------------|----------|
| 1   | Prepare patient for operation           | <ul> <li>All patients should be fit and optimized for surgery:</li> <li>General condition</li> <li>Blood results</li> <li>All patients must have written consent for surgery</li> </ul>                                              | 100%     |
| 2   | Pre-op round                            | <ul> <li>Pre-op skin assessment must be done 12 hours prior<br/>surgery         <ul> <li>All patients on POP need to be bivalve</li> <li>Skin must be free from severe bruise, swelling or skin<br/>infection</li> </ul> </li> </ul> | 100%     |
| 3   | Prescribe<br>prophylaxis<br>antibiotics | <ul> <li>All patients must be prescribed with prophylaxis<br/>antibiotics according to antibiotic guidelines</li> </ul>                                                                                                              | 100%     |

# Model of Good Care

| No. | Process                                                                | Criteria                                                                                                                                                                | Standard |
|-----|------------------------------------------------------------------------|-------------------------------------------------------------------------------------------------------------------------------------------------------------------------|----------|
| 4   | Ensure normal<br>operation theatre<br>(OT) temperature<br>and humidity | <ul> <li>All operation theatre should fulfill the following conditions:</li> <li>Temperature range: 18 - 22 degree Celsius</li> <li>Humidity range: 55 - 60%</li> </ul> | 100%     |
| 5   | Skin scrubbing                                                         | <ul> <li>All patients should have a standard similar skin<br/>scrubbing technique i.e. using chlorhexidine + povidone<br/>solution</li> </ul>                           | 100%     |
| 6   | Wound education to<br>patient prior to<br>discharge                    | <ul> <li>All patients will be given education flyers on wound<br/>care</li> </ul>                                                                                       | 100%     |