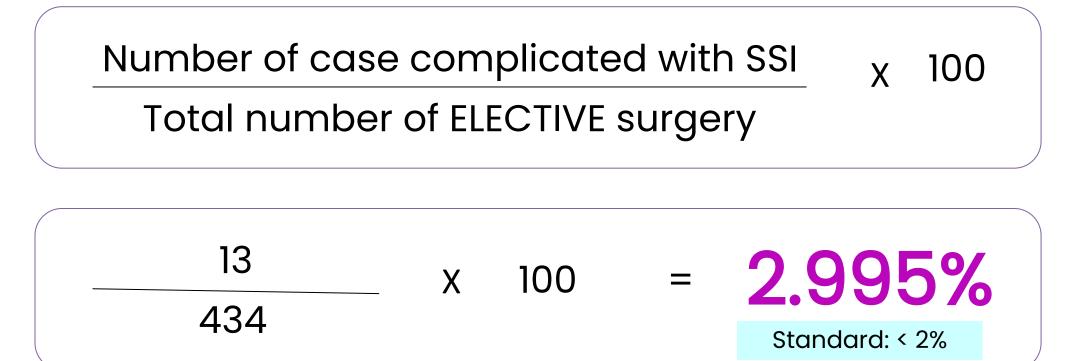

### Percentage of surgical site infection

Number of case complicated with S

Total number of ELECTIVE surgery

### Inclusion criteria

All patient who underwent elective orthopedic surgery

< 2%

- •

## Standard

Prevalence of Surgical Site Infection in Orthopedic Surgery: A 5-year Analysis, Int Surg. 2014 May-Jun; 99(3): 264-268.10.9738/INTSURG-D 13-00251.1

| SSI | Х | 100 |  |
|-----|---|-----|--|
| /   |   |     |  |