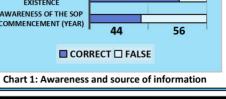

#### **ANALYSIS AND INTERPRETATION**

| CRITERIA  AGE: Range 24-35               | %            | MEAN (SD) 26.83(±2.86) | 100 92.6 64.7 63.2 82.4 85.3<br>50 7.4 35.3 36.8 17.6                                                                                                                                                                                                                                                                                                                                                                                                                                                                                                                                                                                                                                                                                                                                                                                                                                                                                                                                                                                                                                                                                                                                                                                                                                                                                                                                                                                                                                                                                                                                                                                                                                                                                                                                                                                                                                                                                                                                                                                                                                                                          |
|------------------------------------------|--------------|------------------------|--------------------------------------------------------------------------------------------------------------------------------------------------------------------------------------------------------------------------------------------------------------------------------------------------------------------------------------------------------------------------------------------------------------------------------------------------------------------------------------------------------------------------------------------------------------------------------------------------------------------------------------------------------------------------------------------------------------------------------------------------------------------------------------------------------------------------------------------------------------------------------------------------------------------------------------------------------------------------------------------------------------------------------------------------------------------------------------------------------------------------------------------------------------------------------------------------------------------------------------------------------------------------------------------------------------------------------------------------------------------------------------------------------------------------------------------------------------------------------------------------------------------------------------------------------------------------------------------------------------------------------------------------------------------------------------------------------------------------------------------------------------------------------------------------------------------------------------------------------------------------------------------------------------------------------------------------------------------------------------------------------------------------------------------------------------------------------------------------------------------------------|
| <b>GENDER</b><br>Male<br>Female          | 22.1<br>77.9 | -                      | O THE CLERGE SHEET |
| DURATION OF<br>SERVICE: < 2 years        | 79.4         | -                      | CORRECT ☐ FALSE                                                                                                                                                                                                                                                                                                                                                                                                                                                                                                                                                                                                                                                                                                                                                                                                                                                                                                                                                                                                                                                                                                                                                                                                                                                                                                                                                                                                                                                                                                                                                                                                                                                                                                                                                                                                                                                                                                                                                                                                                                                                                                                |
| Table 2: Sample profiling of respondents |              |                        | Chart 2: Knowledge in BPE (n=68)                                                                                                                                                                                                                                                                                                                                                                                                                                                                                                                                                                                                                                                                                                                                                                                                                                                                                                                                                                                                                                                                                                                                                                                                                                                                                                                                                                                                                                                                                                                                                                                                                                                                                                                                                                                                                                                                                                                                                                                                                                                                                               |