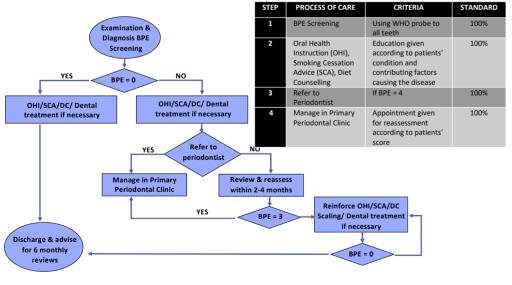

Diagram 1: Cause Effect Analysis

Diagram 2: Process of Care and Model of Good Care