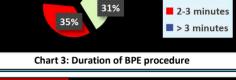

## PROCESS OF GATHERING INFORMATION

- QA study (cross sectional) was implemented in Jun 2019 to identify contributing factors towards low BPE screening in KP Batu Pahat.
- Distribution of instruction and online questionnaire link was given to 80 dental officers but only 68 of them responded.
- Self-structured questionnaire consisted 3 questions about SOP awareness and source of information, 5 questions about knowledge in BPE and 6 questions about practice perception in
- Duration of BPE procedure was recorded through observation. Data was analysed using Microsoft Excel 2013

BPE procedure.