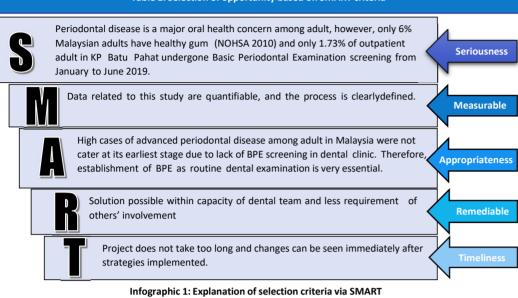

#### **SELECTION OF OPPORTUNITIES FOR IMPROVEMENT**

| N | PROBLEMS                                                                               | ACHIEVEMENT                   | S  | М  | Α  | R  | Т  | TOTAL |
|---|----------------------------------------------------------------------------------------|-------------------------------|----|----|----|----|----|-------|
| 1 | Percentage of completed case<br>among antenatal mothers<br>examined in KKIA Batu Pahat | <b>38.93%</b> (DSA Goal >50%) | 15 | 15 | 10 | 8  | 10 | 58    |
| 2 | Percentage of 6 years old childrenwith caries free status                              | <b>54.04%</b> (DSA Goal >60%) | 8  | 15 | 10 | 9  | 7  | 49    |
| 3 | Percentage of senior citizens' dentures issue within 8 weeks                           | <b>39.72%</b> (NIA Goal >50%) | 10 | 15 | 8  | 10 | 8  | 51    |
| 4 | Percentage of senior citizen having 20 functional teeth                                | <b>41.8%</b> (NIA Goal >60%)  | 8  | 15 | 8  | 6  | 7  | 44    |
| 5 | Percentage of Basic Periodontal<br>Examination among adult<br>outpatients              | <b>1.73%</b> (DSA Goal >50%)  | 15 | 15 | 12 | 15 | 15 | 72    |

MEMBERS=5, SCALE 1: Poor 2: Moderate 3: Good

S=seriousness, M=measurable A= appropriateness, R= remediable, T= timeliness

#### Table 1: Selection of opportunity based on SMART criteria