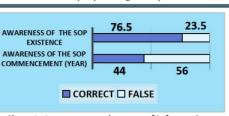

#### **ANALYSIS AND INTERPRETATION**

| CRITERIA  AGE: Range 24-35               | %            | MEAN (SD) 26.83(±2.86) | 100 92.6 64.7 63.2 82.4 85.3<br>50 7.4 35.3 36.8 17.6                                                                                                                                                                                                                                                                                                                                                                                                                                                                                                                                                                                                                                                                                                                                                                                                                                                                                                                                                                                                                                                                                                                                                                                                                                                                                                                                                                                                                                                                                                                                                                                                                                                                                                                                                                                                                                                                                                                                                                                                                                                                          |
|------------------------------------------|--------------|------------------------|--------------------------------------------------------------------------------------------------------------------------------------------------------------------------------------------------------------------------------------------------------------------------------------------------------------------------------------------------------------------------------------------------------------------------------------------------------------------------------------------------------------------------------------------------------------------------------------------------------------------------------------------------------------------------------------------------------------------------------------------------------------------------------------------------------------------------------------------------------------------------------------------------------------------------------------------------------------------------------------------------------------------------------------------------------------------------------------------------------------------------------------------------------------------------------------------------------------------------------------------------------------------------------------------------------------------------------------------------------------------------------------------------------------------------------------------------------------------------------------------------------------------------------------------------------------------------------------------------------------------------------------------------------------------------------------------------------------------------------------------------------------------------------------------------------------------------------------------------------------------------------------------------------------------------------------------------------------------------------------------------------------------------------------------------------------------------------------------------------------------------------|
| <b>GENDER</b><br>Male<br>Female          | 22.1<br>77.9 | -                      | O THE CLERGE SHEET |
| DURATION OF<br>SERVICE: < 2 years        | 79.4         | -                      | CORRECT ☐ FALSE                                                                                                                                                                                                                                                                                                                                                                                                                                                                                                                                                                                                                                                                                                                                                                                                                                                                                                                                                                                                                                                                                                                                                                                                                                                                                                                                                                                                                                                                                                                                                                                                                                                                                                                                                                                                                                                                                                                                                                                                                                                                                                                |
| Table 2: Sample profiling of respondents |              |                        | Chart 2: Knowledge in BPE (n=68)                                                                                                                                                                                                                                                                                                                                                                                                                                                                                                                                                                                                                                                                                                                                                                                                                                                                                                                                                                                                                                                                                                                                                                                                                                                                                                                                                                                                                                                                                                                                                                                                                                                                                                                                                                                                                                                                                                                                                                                                                                                                                               |