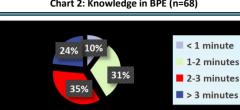

#### **ANALYSIS AND INTERPRETATION**

| CRITERIA  AGE: Range 24-35               | %            | MEAN (SD) 26.83(±2.86) | 100 92.6 64.7 63.2 82.4 85.3<br>50 7.4 35.3 36.8 17.6                                                                                                                                                                                                                                                                                                                                                                                                                                                                                                                                                                                                                                                                                                                                                                                                                                                                                                                                                                                                                                                                                                                                                                                                                                                                                                                                                                                                                                                                                                                                                                                                                                                                                                                                                                                                                                                                                                                                                                                                                                                                          |
|------------------------------------------|--------------|------------------------|--------------------------------------------------------------------------------------------------------------------------------------------------------------------------------------------------------------------------------------------------------------------------------------------------------------------------------------------------------------------------------------------------------------------------------------------------------------------------------------------------------------------------------------------------------------------------------------------------------------------------------------------------------------------------------------------------------------------------------------------------------------------------------------------------------------------------------------------------------------------------------------------------------------------------------------------------------------------------------------------------------------------------------------------------------------------------------------------------------------------------------------------------------------------------------------------------------------------------------------------------------------------------------------------------------------------------------------------------------------------------------------------------------------------------------------------------------------------------------------------------------------------------------------------------------------------------------------------------------------------------------------------------------------------------------------------------------------------------------------------------------------------------------------------------------------------------------------------------------------------------------------------------------------------------------------------------------------------------------------------------------------------------------------------------------------------------------------------------------------------------------|
| <b>GENDER</b><br>Male<br>Female          | 22.1<br>77.9 | -                      | O THE CLERGE SHEET |
| DURATION OF<br>SERVICE: < 2 years        | 79.4         | -                      | CORRECT ☐ FALSE                                                                                                                                                                                                                                                                                                                                                                                                                                                                                                                                                                                                                                                                                                                                                                                                                                                                                                                                                                                                                                                                                                                                                                                                                                                                                                                                                                                                                                                                                                                                                                                                                                                                                                                                                                                                                                                                                                                                                                                                                                                                                                                |
| Table 2: Sample profiling of respondents |              |                        | Chart 2: Knowledge in BPE (n=68)                                                                                                                                                                                                                                                                                                                                                                                                                                                                                                                                                                                                                                                                                                                                                                                                                                                                                                                                                                                                                                                                                                                                                                                                                                                                                                                                                                                                                                                                                                                                                                                                                                                                                                                                                                                                                                                                                                                                                                                                                                                                                               |