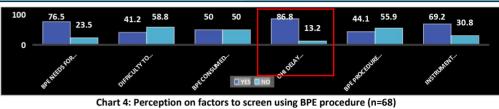

## PROCESS OF GATHERING INFORMATION

- QA study (cross sectional) was implemented in Jun 2019 to identify contributing factors towards low BPE screening in KP Batu Pahat.
- Distribution of instruction and online questionnaire link was given to 80 dental officers but only 68 of them responded.
- Self-structured questionnaire consisted 3 questions about SOP awareness and source of information, 5 questions about knowledge in BPE and 6 questions about practice perception in
- Duration of BPE procedure was recorded through observation. Data was analysed using Microsoft Excel 2013

BPE procedure.