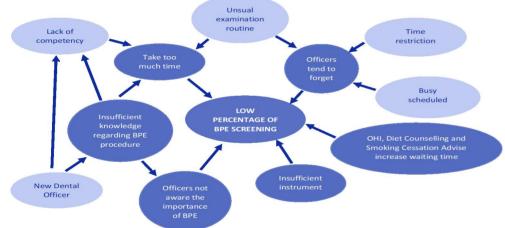

Diagram 1: Cause Effect Analysis

Diagram 2: Process of Care and Model of Good Care

## PROCESS OF GATHERING INFORMATION

- QA study (cross sectional) was implemented in Jun 2019 to identify contributing factors towards low BPE screening in KP Batu Pahat.
- Distribution of instruction and online questionnaire link was given to 80 dental officers but only 68 of them responded.
- Self-structured questionnaire consisted 3 questions about SOP awareness and source of information, 5 questions about knowledge in BPE and 6 questions about practice perception in
- Duration of BPE procedure was recorded through observation. Data was analysed using Microsoft Excel 2013

BPE procedure.